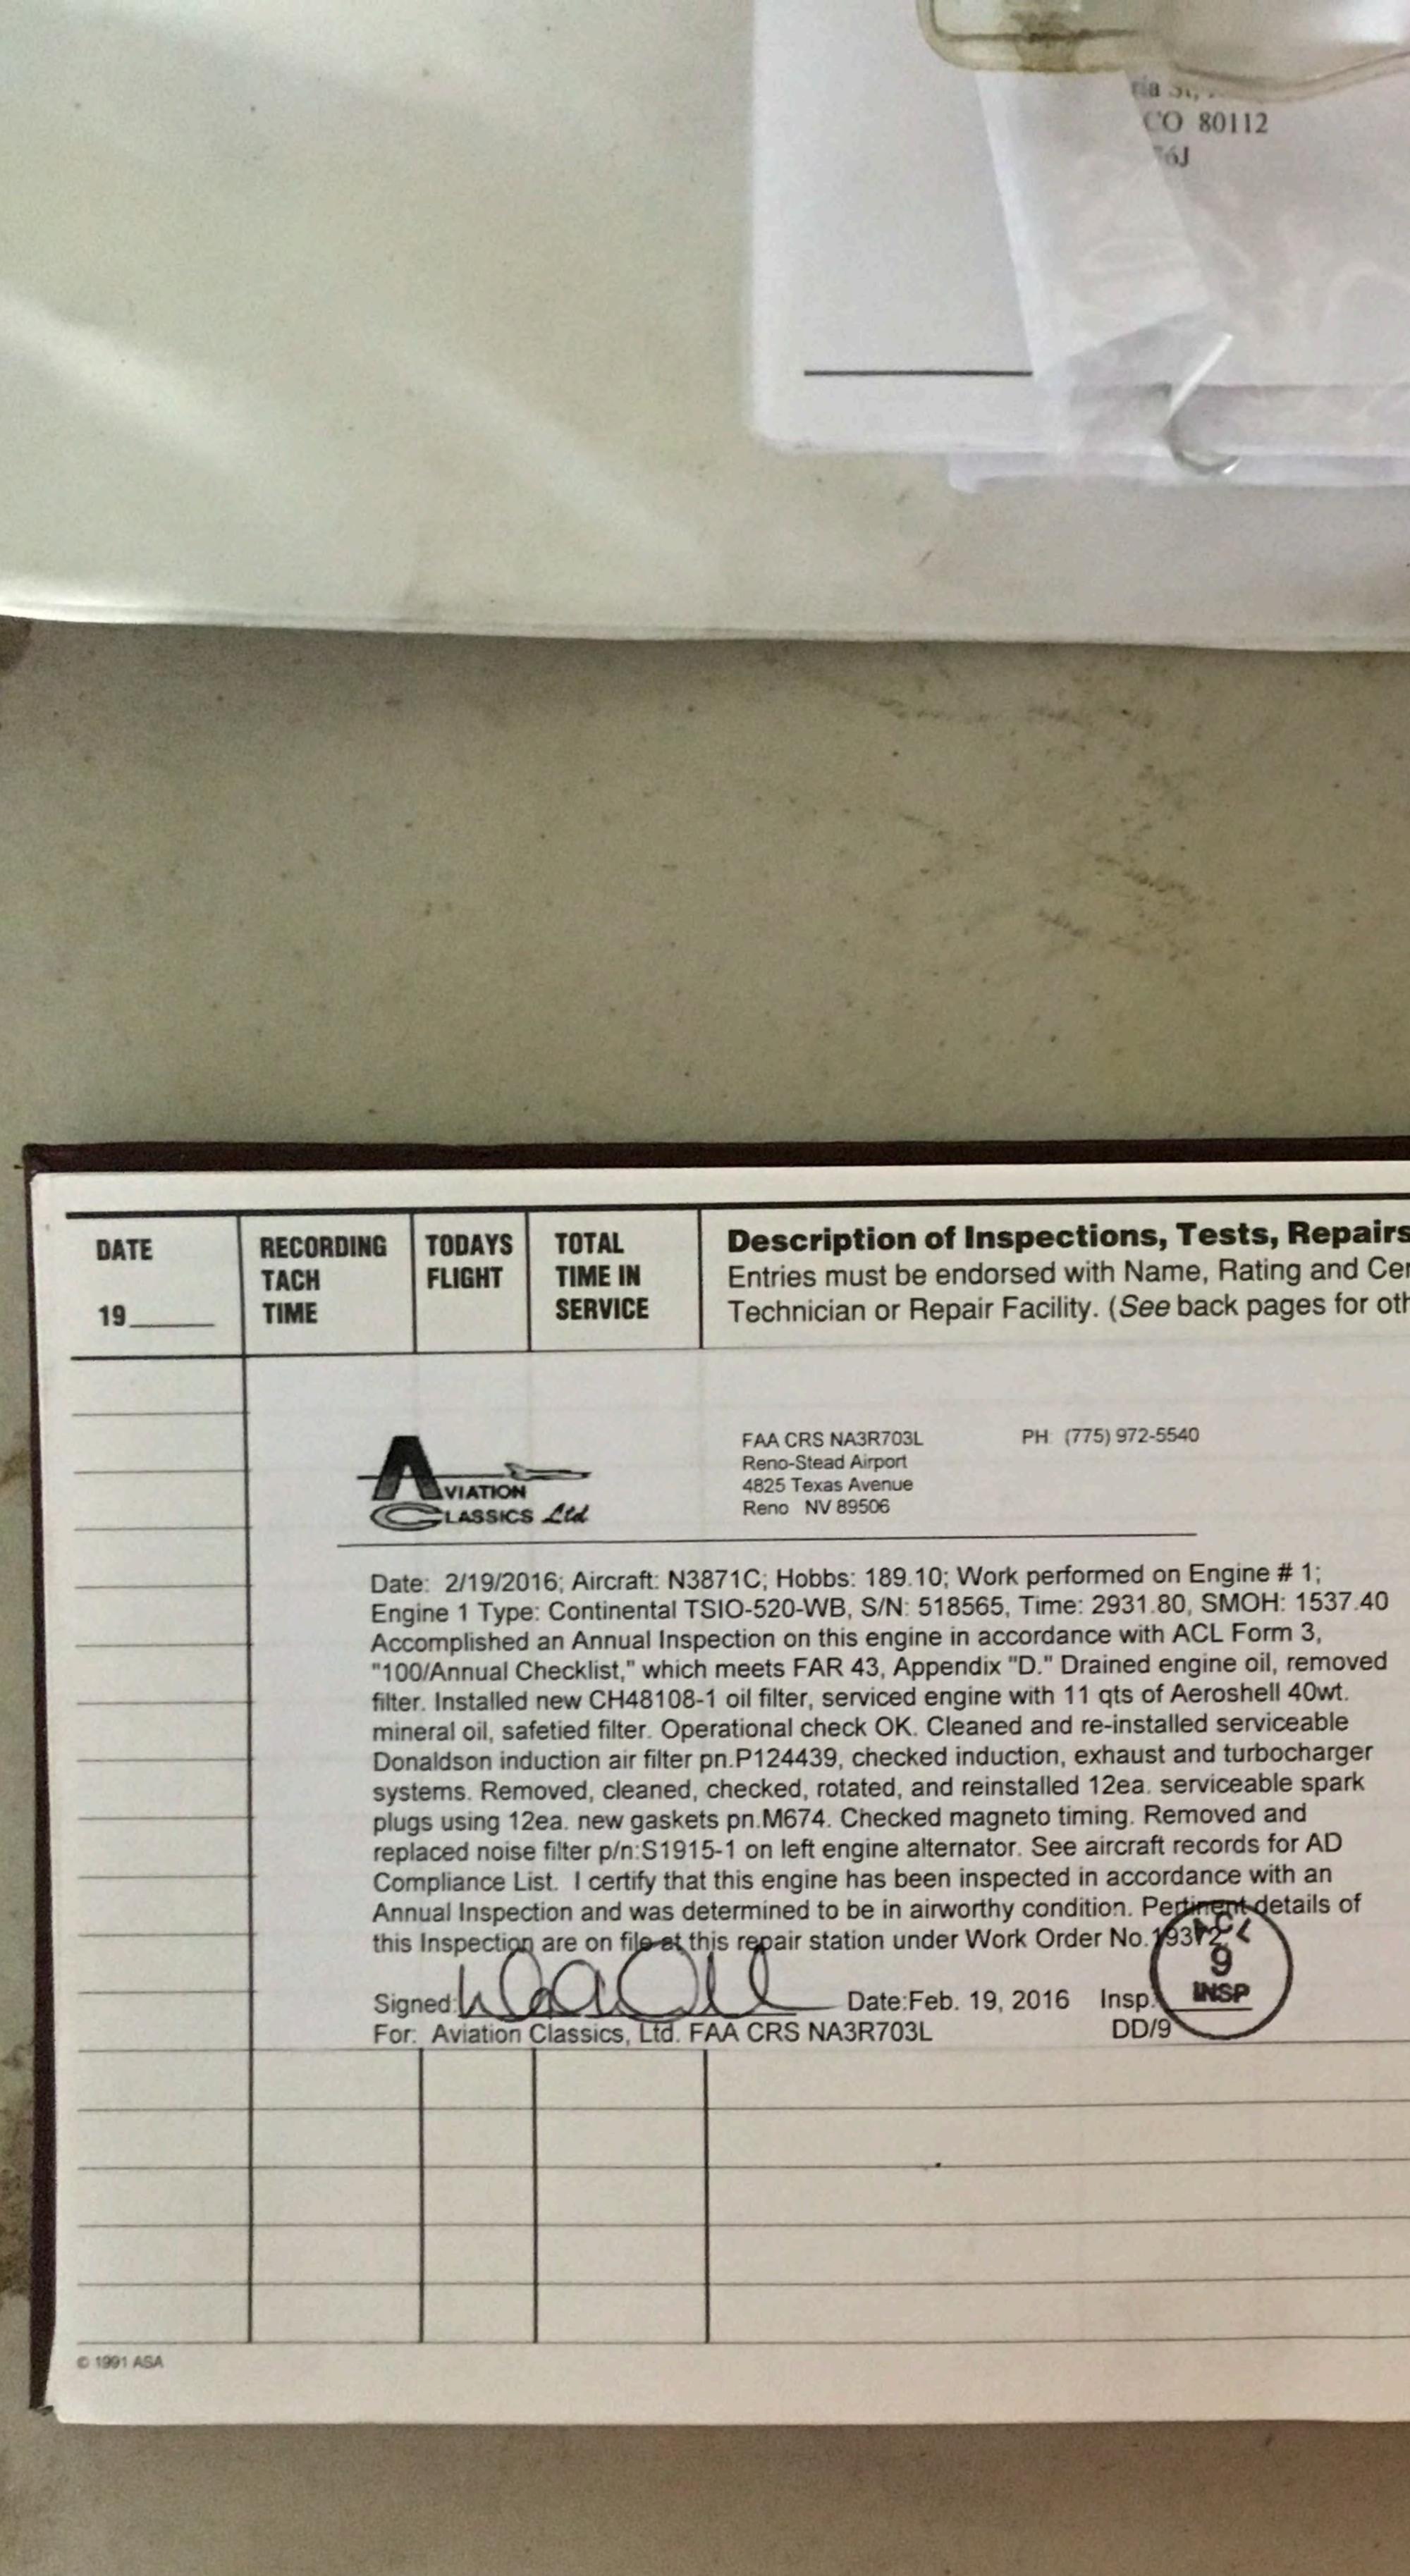

TIA DULL CO 80112 **Description of Inspections, Tests, Repairs and Alterations** Entries must be endorsed with Name, Rating and Certificate Number of DATE RECORDING TODAYS TOTAL FLIGHT TACH

Technician or Repair Facility. (See back pages for other specific entries.)