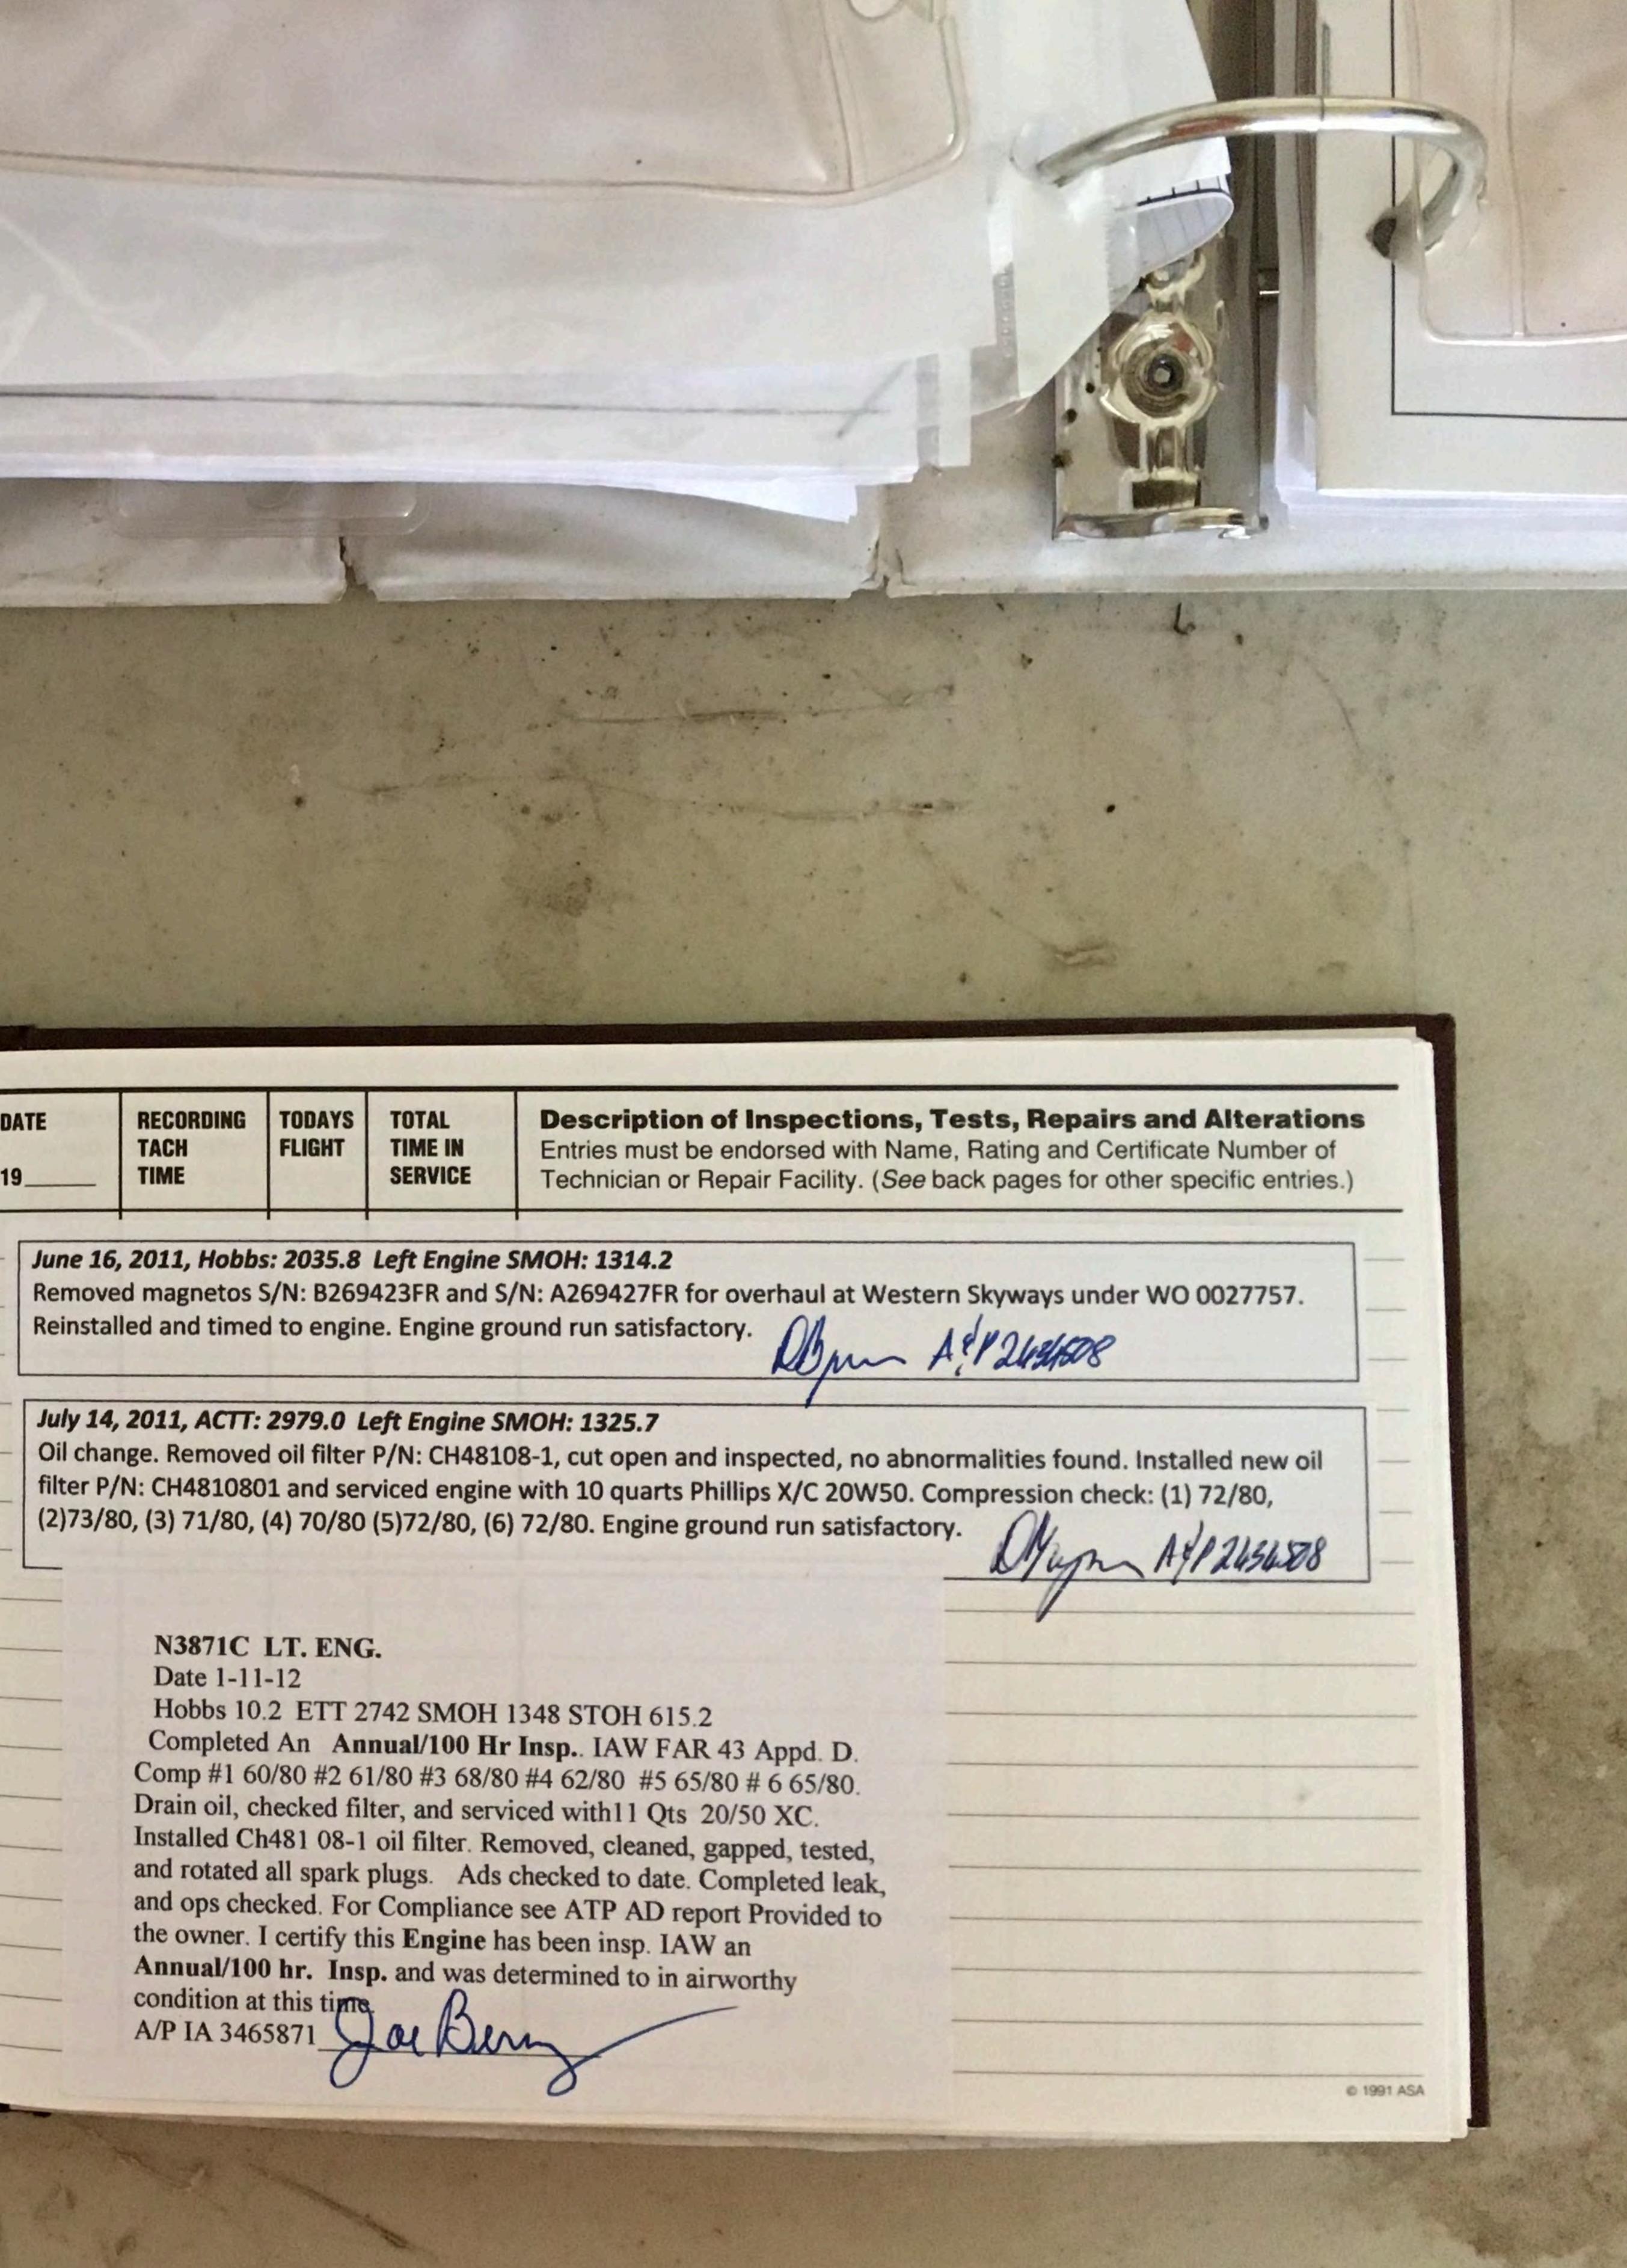

TEM SB#M91-8

Engine Record General Information

TE:3-31-94 HOBBS:721.6 ENGINE S/N:518565 ENGINE TOTAL TIME:1394.4 SMOH:000.0 NTINENTAL TSIO-520-WB BEECHCRAFT 58P N3871C ELITE SERIES ENGINE LEFT INSTALLATION ENGINE HAS BEEN ASSEMBLED AND BALANCED BY IREWALL FORWARD, INC LOVELAND, COLORADO

FIREWALL FORWARD, INC. 5212 CESSNA DR. LOVELAND, CO. 80538 303-669-6185

L. H. @ 1991 ASA

DATE RECORDING TODAYS TOTAL TACH FLIGHT TIME IN TIME SERVICE DATE: 3-31-94 HOBBS: 721.6 ENG ENGINE TOTAL TIME: 1394.4 ENGINE TOTAL DIVISIONE S/N:518565 CONTINENTAL TSIO-520-WB BEECHCRAFT 58P N3871C ELITE SERIES ENGINE LEFT INSTALLATION Completed engine major overhaul this date in accord-ance with Continental overhaul manual X30574A, parts manual X30580A and all applicable service bulletins. This engine has been overhauled to new factory fits & limits. Crankcase align bore certified, crankshaft polished standard size and dynamically balanced, camshaft replaced with new and connecting rods align bored. Cylinders replaced with factory new complete assemblies. Engine accessories were overhauled or exchanged as follows: Fuel system, starter, alternator, magnetos, new ignition harness, new spark turbocharger, turbo controller and wastegate. List of maintenance release tags and list of C/W ADs in back of logbook. Serviced engine with 50wt. Aeroshell non-det. For complete details concerning this overhaul, refer to W.O.#5283 on file at this overhaule Donald D. Mumford A&P523801911 © 1991 ASA

ENGINE S/N:518565 94.4 SMOH:000.0

FIREWALL FORWARD, INC. 5212 CESSNA DR. LOVELAND, CO. 80538 303-669-6185

DATE: 3-31-94 HOBBS: 721.6 ENGINE S/N: 518565 ENGINE TOTAL TIME: 1394.4 SMOH: 000.0 CONTINENTAL TSIO-520-WB BEECHCRAFT 58P N3871C ELITE SERIES ENGINE