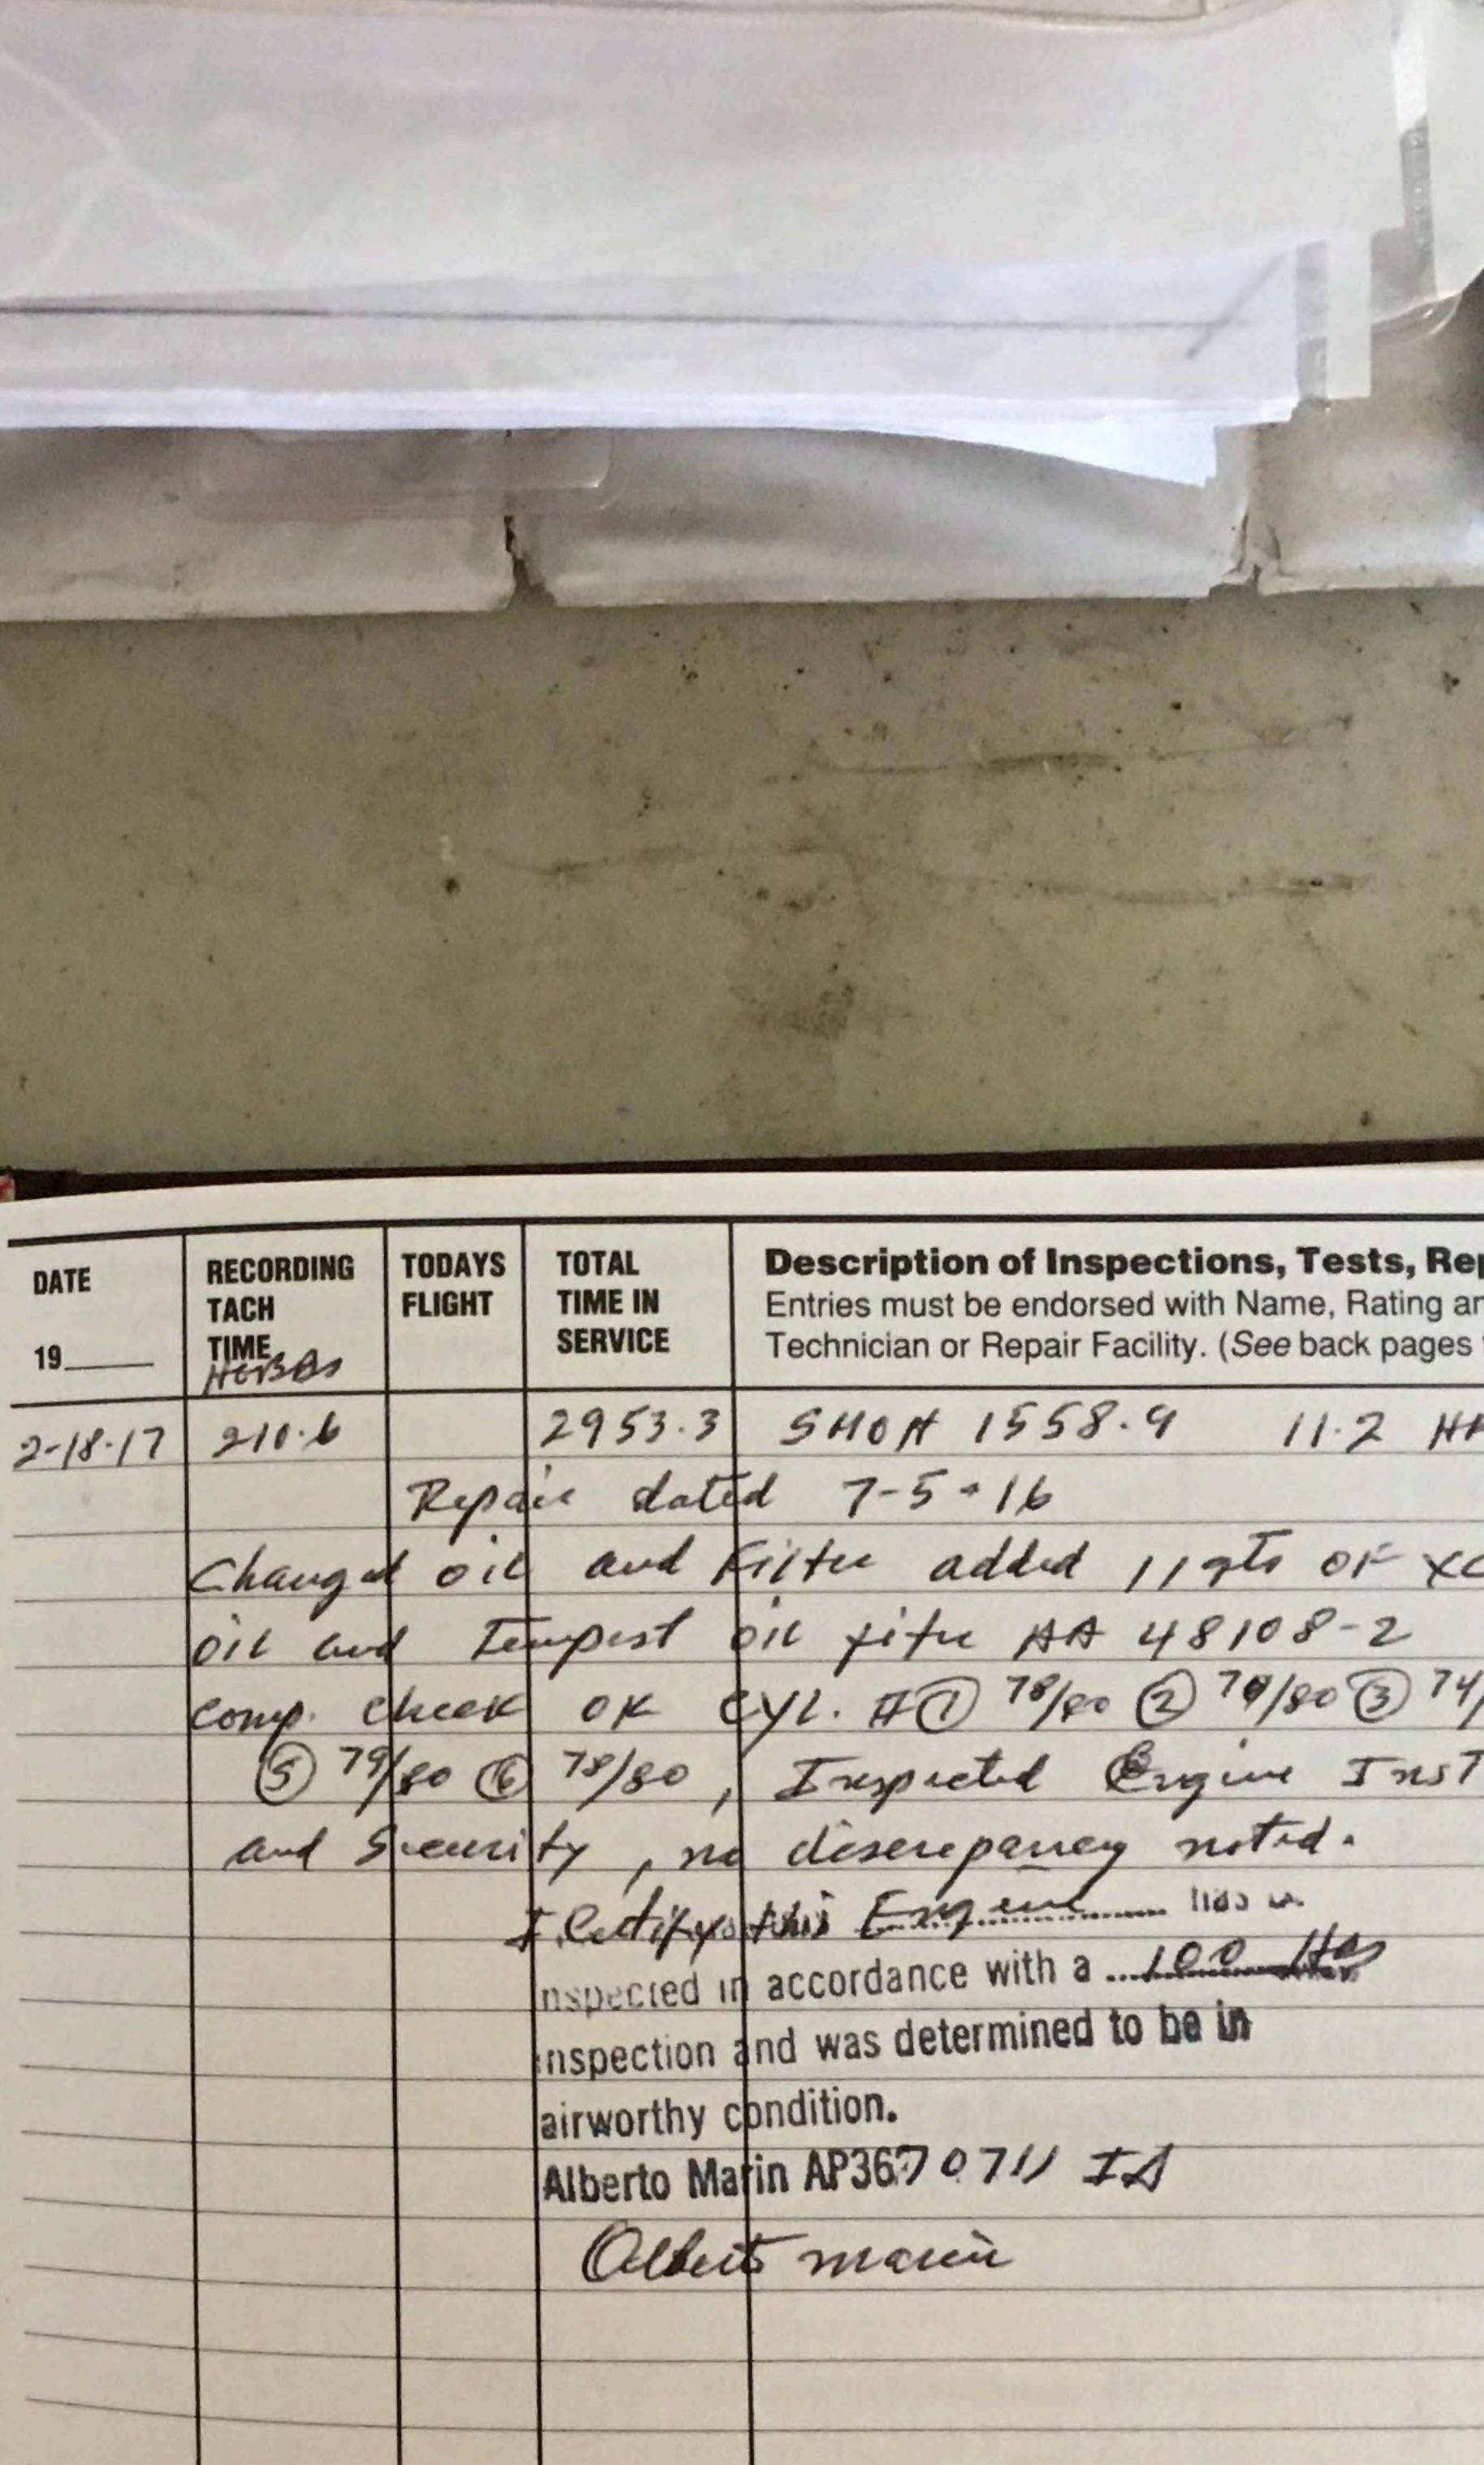

TIA DULL CO 80112 **Description of Inspections, Tests, Repairs and Alterations** Entries must be endorsed with Name, Rating and Certificate Number of DATE RECORDING TODAYS TOTAL FLIGHT TACH

Technician or Repair Facility. (See back pages for other specific entries.)