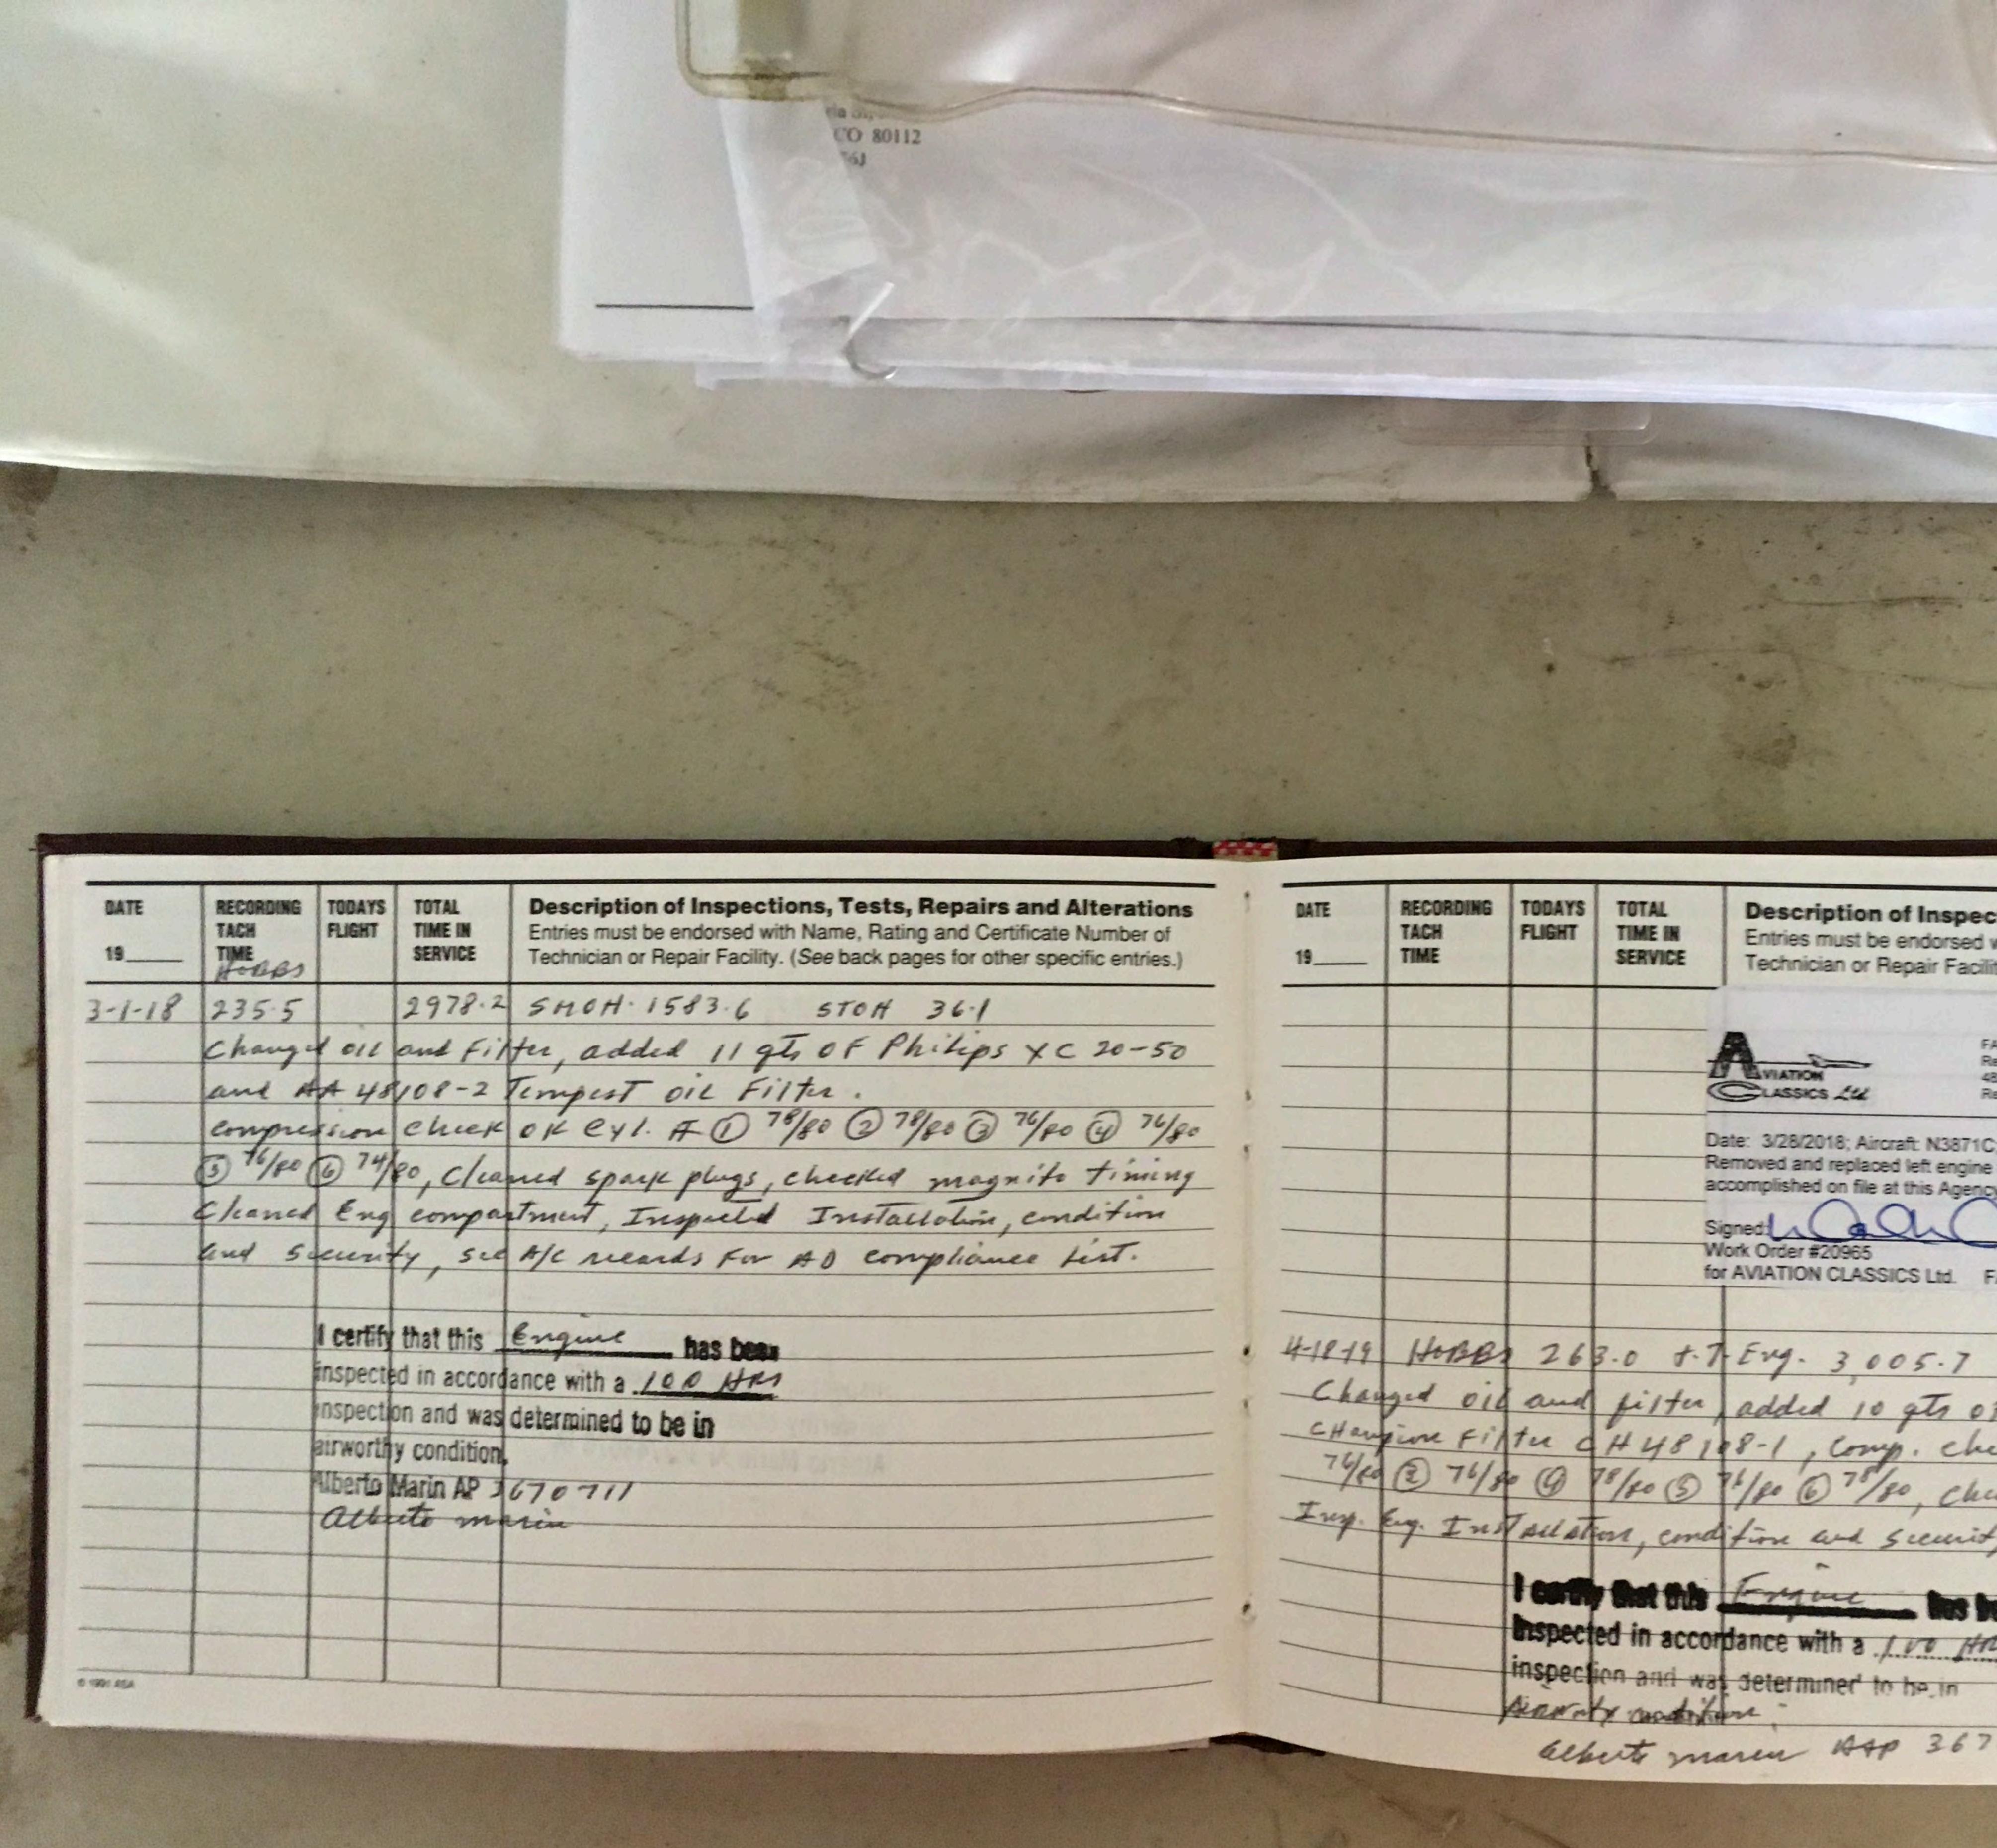

TIA DULL CO 80112 **Description of Inspections, Tests, Repairs and Alterations** Entries must be endorsed with Name, Rating and Certificate Number of DATE RECORDING TODAYS TOTAL FLIGHT TACH

Technician or Repair Facility. (See back pages for other specific entries.)