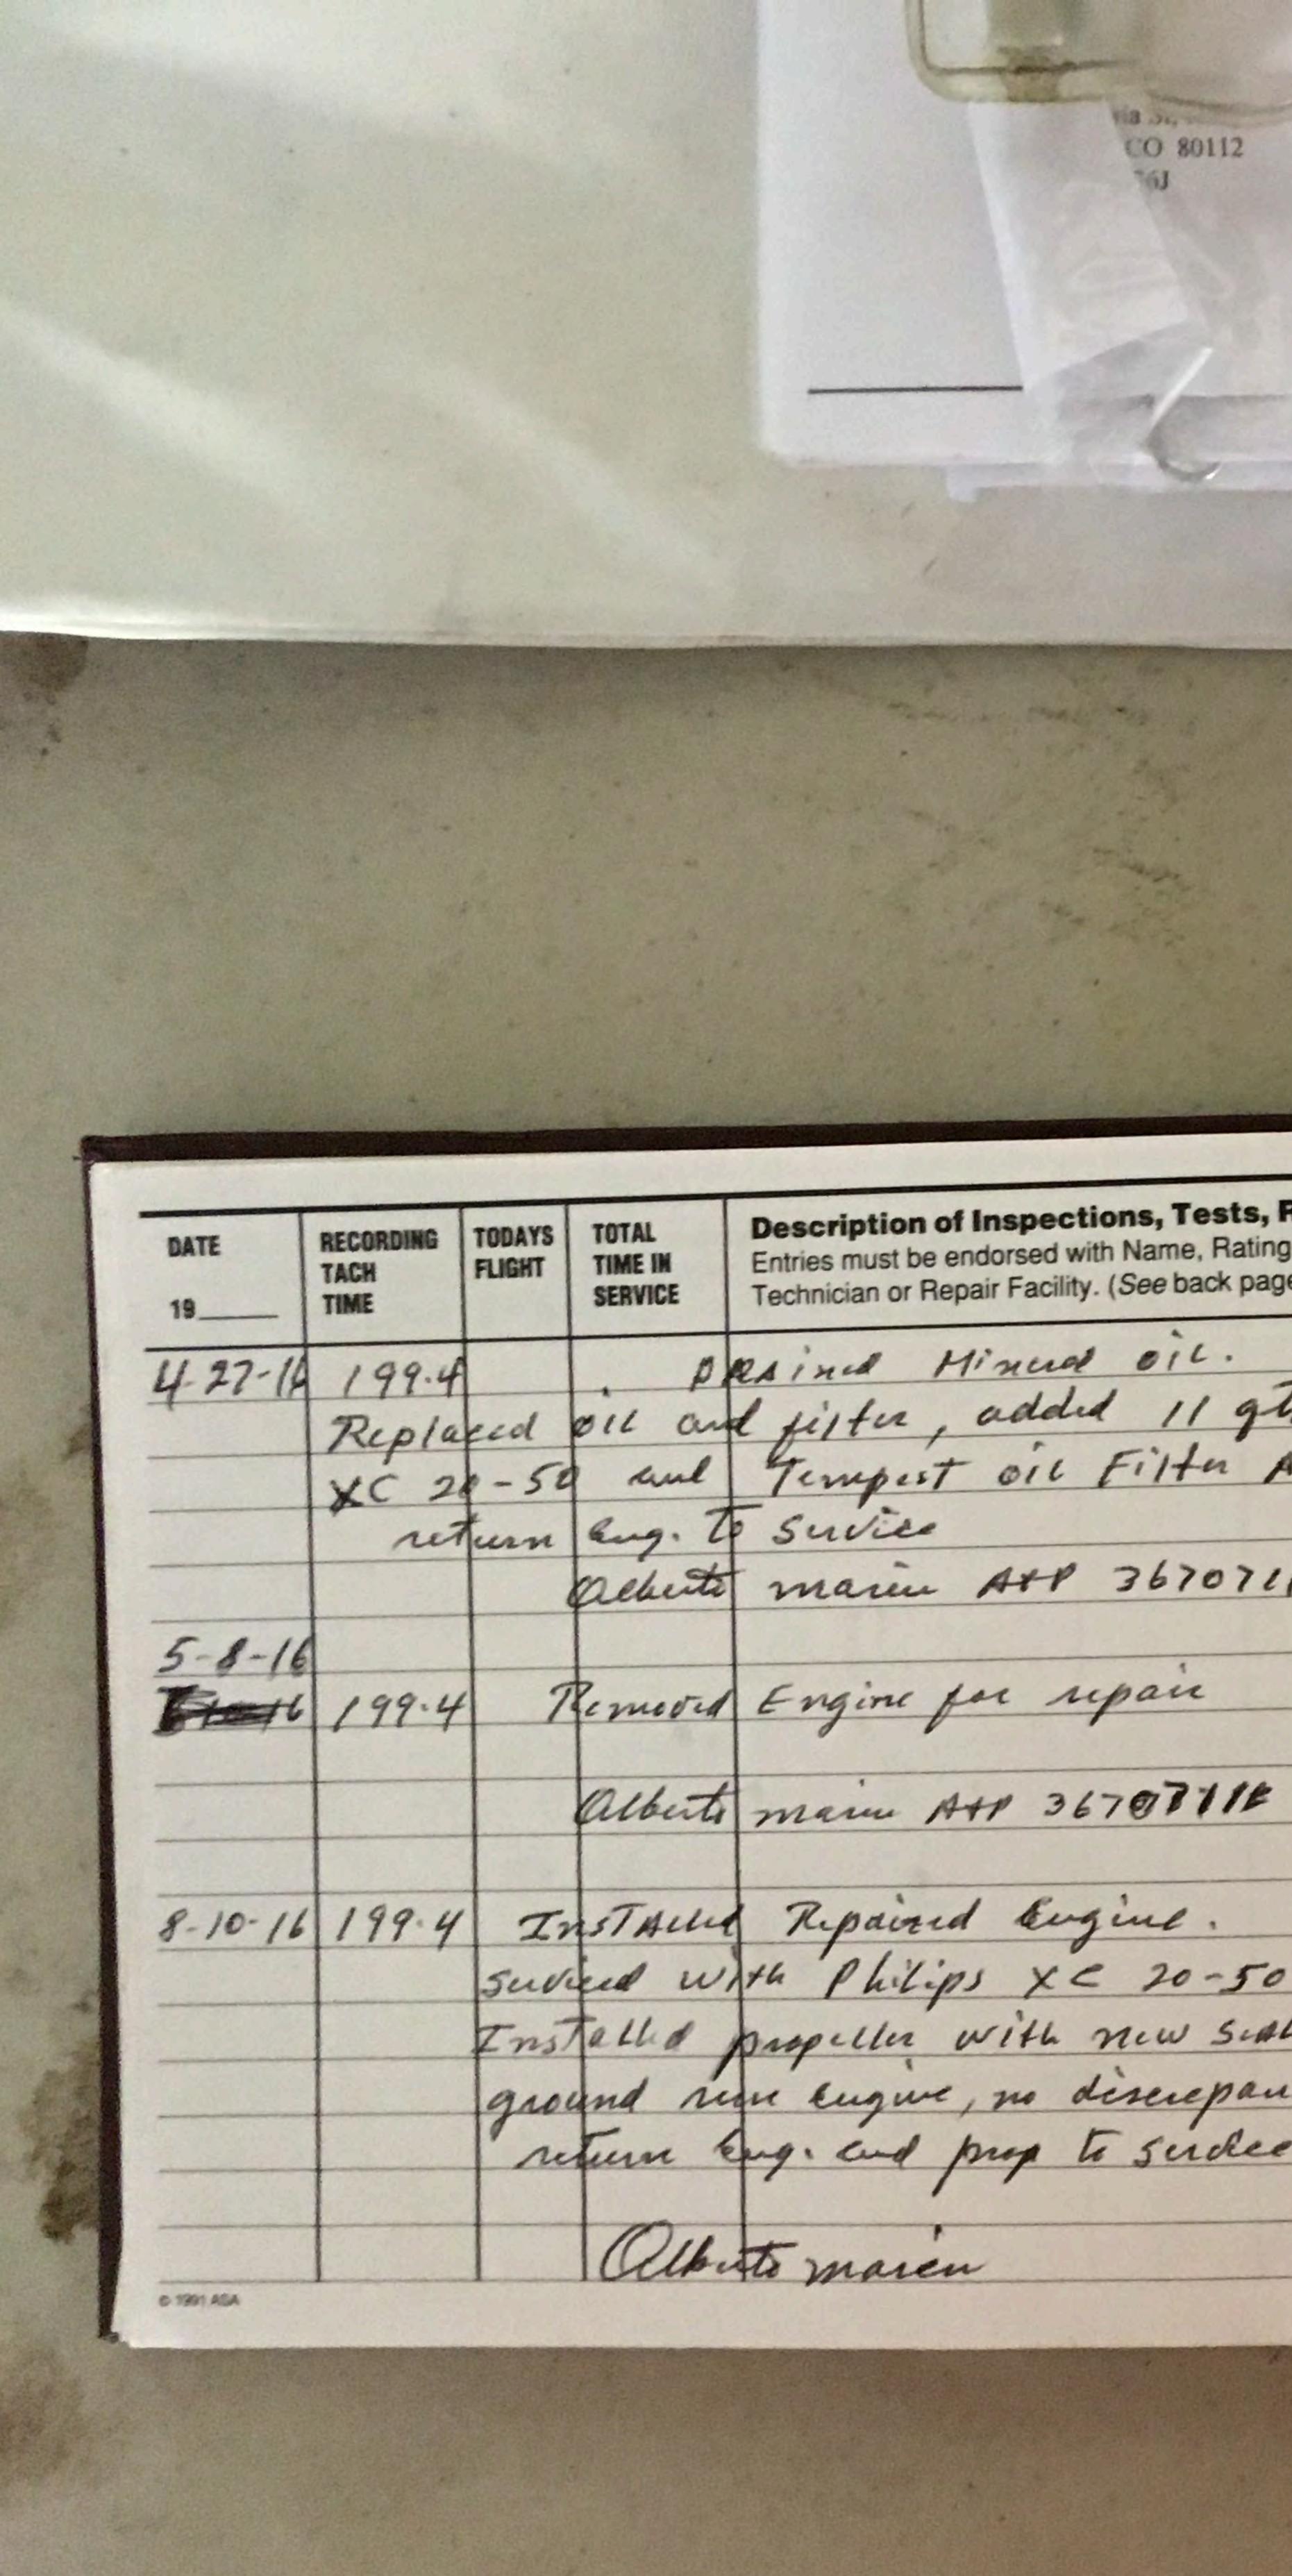

|             | and the second second second |                  |                             | and the second se |
|-------------|------------------------------|------------------|-----------------------------|-----------------------------------------------------------------------------------------------------------------------------------------------------------------------------------------------------------------------------------------------------------------------------------------------------------------------------------------------------------------------------------------------------------------------------------------------------------------------------------------------------------------------------------------------------------------------------------------------------------------------------------------------------------------------------------------------------|
|             | RECORDING<br>TACH<br>TIME    | TODAYS<br>Flight | TOTAL<br>TIME IN<br>SERVICE | <b>Description of Inspections</b><br>Entries must be endorsed with N<br>Technician or Repair Facility. (Se                                                                                                                                                                                                                                                                                                                                                                                                                                                                                                                                                                                          |
|             | 746.9                        |                  |                             | Engine oil + Gil'<br>12 yts 100 noon A                                                                                                                                                                                                                                                                                                                                                                                                                                                                                                                                                                                                                                                              |
|             |                              |                  |                             | metal present.<br>on all cylindars<br>Leel checklek                                                                                                                                                                                                                                                                                                                                                                                                                                                                                                                                                                                                                                                 |
|             |                              |                  |                             | BLP 393588932                                                                                                                                                                                                                                                                                                                                                                                                                                                                                                                                                                                                                                                                                       |
|             |                              |                  |                             |                                                                                                                                                                                                                                                                                                                                                                                                                                                                                                                                                                                                                                                                                                     |
| -           |                              |                  |                             |                                                                                                                                                                                                                                                                                                                                                                                                                                                                                                                                                                                                                                                                                                     |
| - Alexander |                              |                  |                             |                                                                                                                                                                                                                                                                                                                                                                                                                                                                                                                                                                                                                                                                                                     |
|             |                              |                  |                             |                                                                                                                                                                                                                                                                                                                                                                                                                                                                                                                                                                                                                                                                                                     |
|             |                              |                  |                             |                                                                                                                                                                                                                                                                                                                                                                                                                                                                                                                                                                                                                                                                                                     |