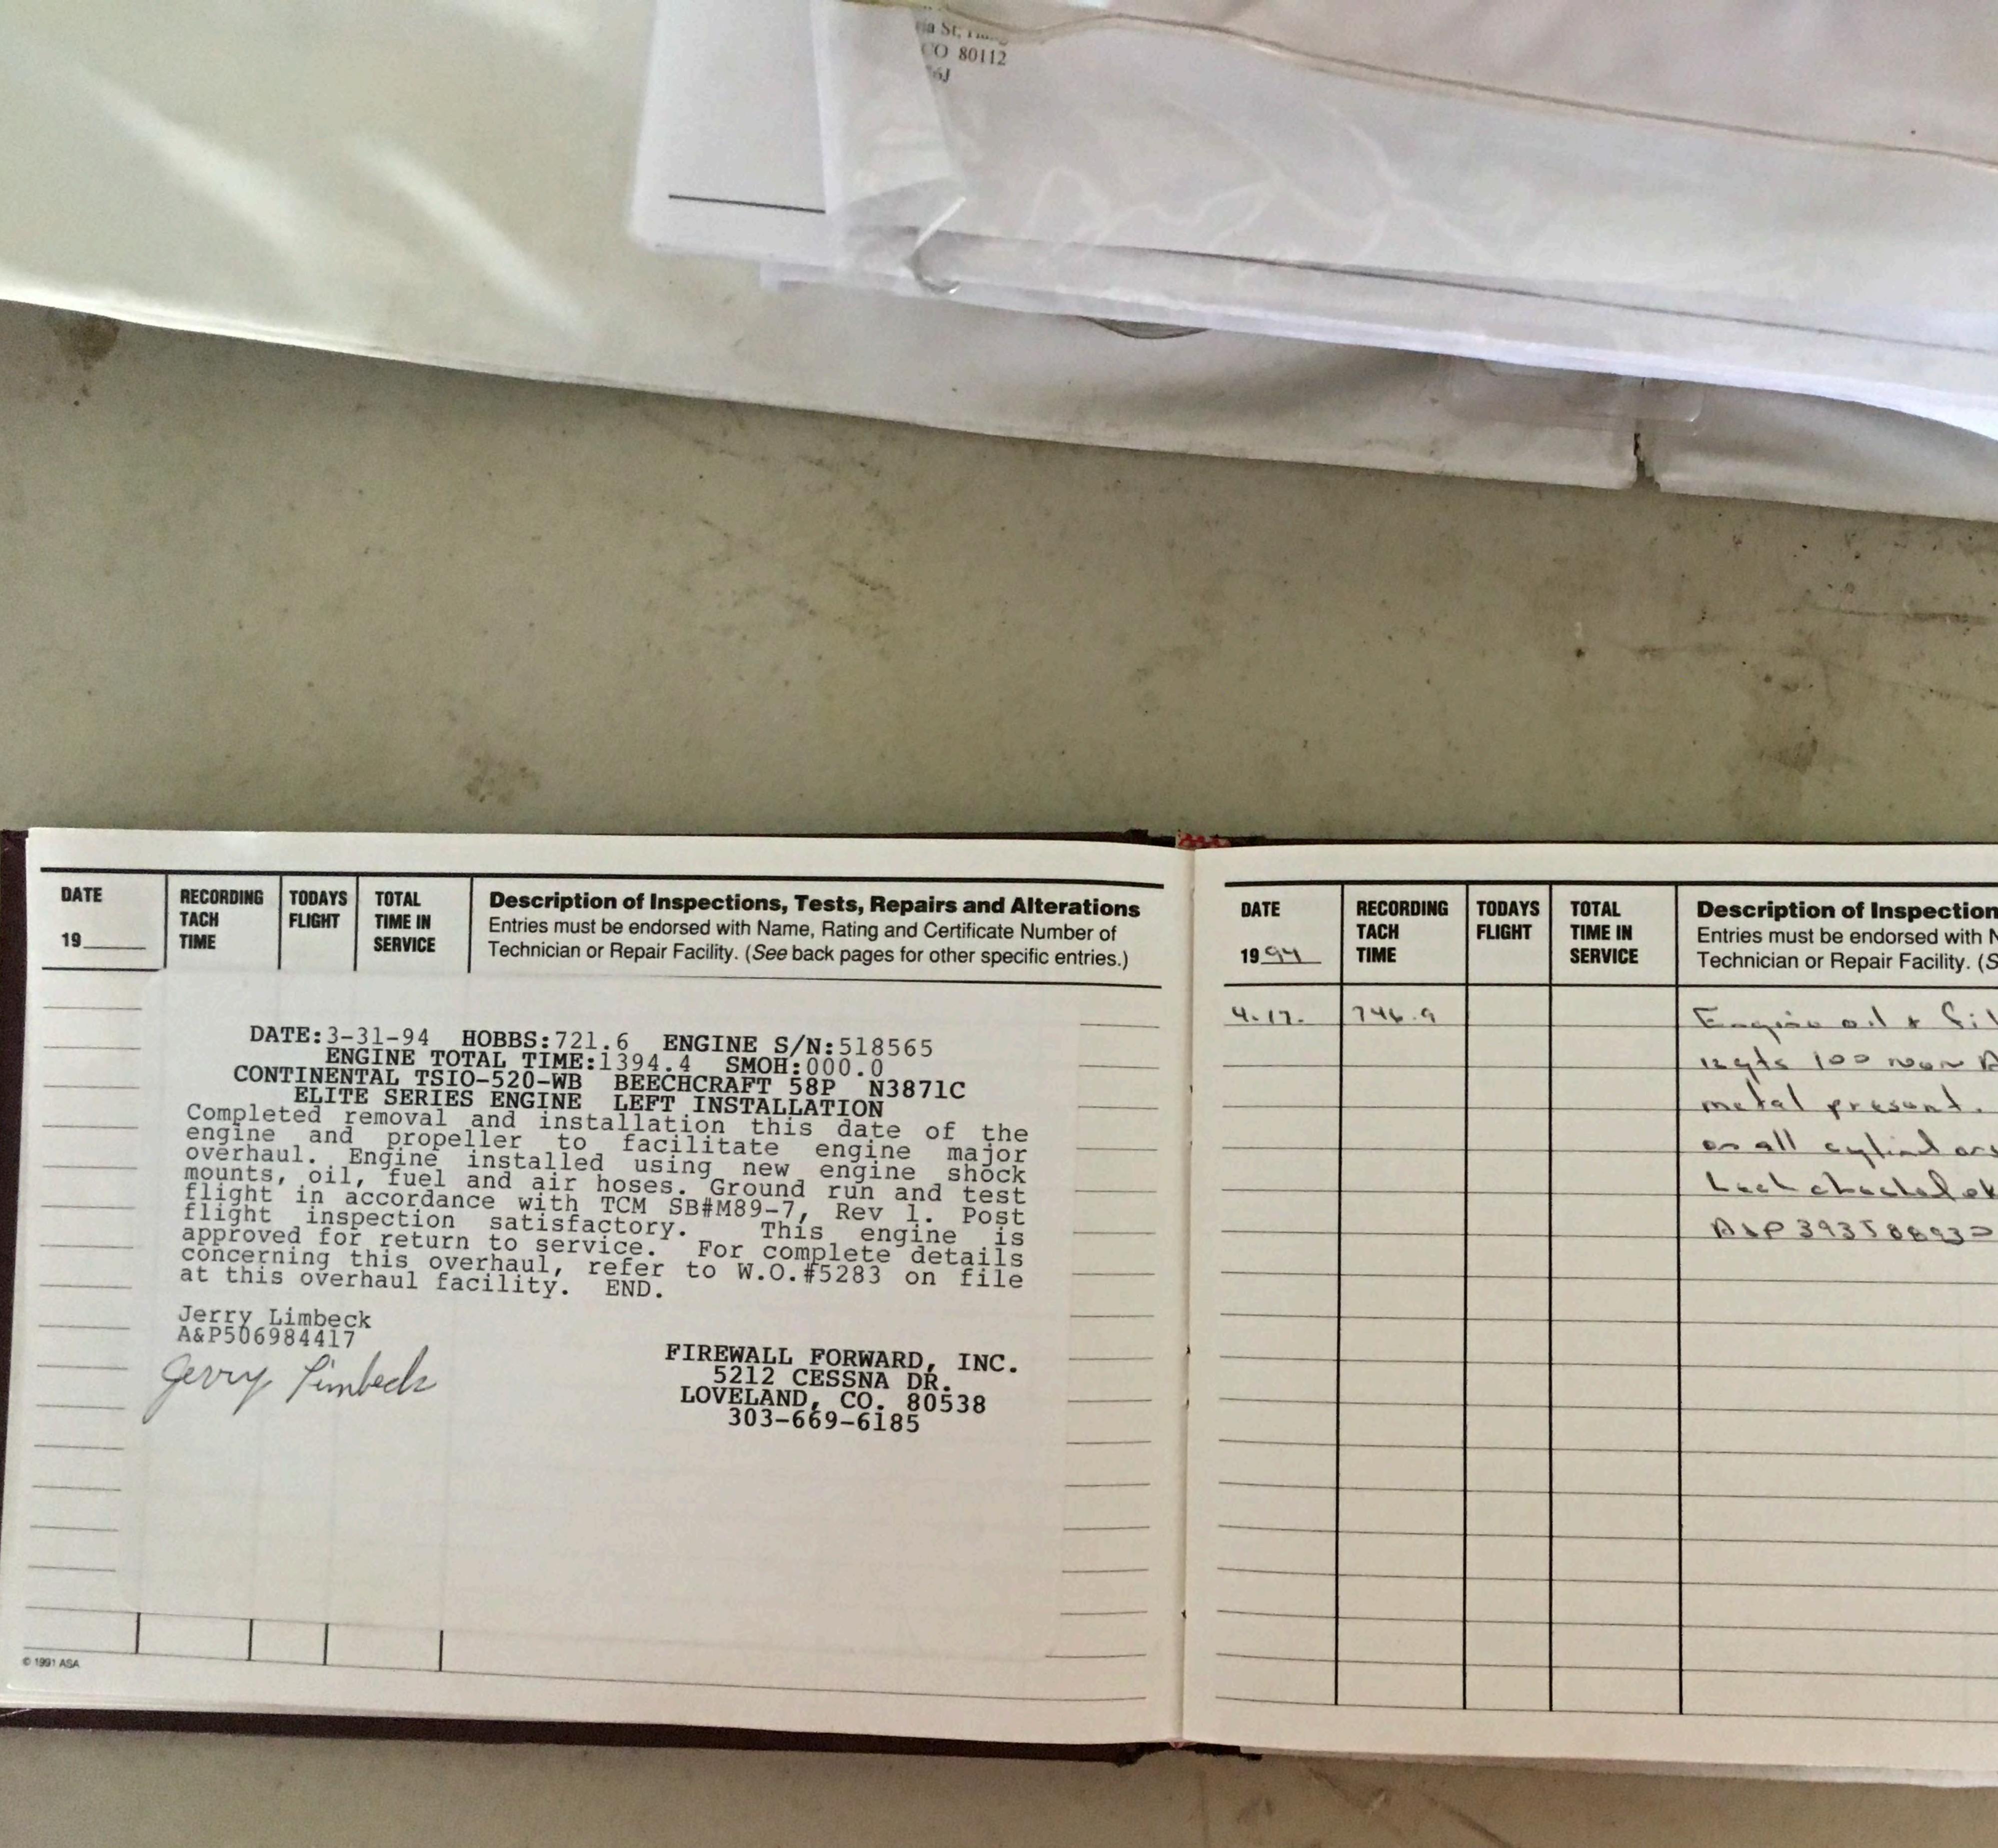

TEM SB#M91-8

Engine Record General Information

TE:3-31-94 HOBBS:721.6 ENGINE S/N:518565 ENGINE TOTAL TIME:1394.4 SMOH:000.0 NTINENTAL TSIO-520-WB BEECHCRAFT 58P N3871C ELITE SERIES ENGINE LEFT INSTALLATION ENGINE HAS BEEN ASSEMBLED AND BALANCED BY IREWALL FORWARD, INC LOVELAND, COLORADO

FIREWALL FORWARD, INC. 5212 CESSNA DR. LOVELAND, CO. 80538 303-669-6185

L. H. @ 1991 ASA

DATE RECORDING TODAYS TOTAL TACH FLIGHT TIME IN TIME SERVICE DATE: 3-31-94 HOBBS: 721.6 ENG ENGINE TOTAL TIME: 1394.4 ENGINE TOTAL DIVISIONE S/N:518565 CONTINENTAL TSIO-520-WB BEECHCRAFT 58P N3871C ELITE SERIES ENGINE LEFT INSTALLATION Completed engine major overhaul this date in accord-ance with Continental overhaul manual X30574A, parts manual X30580A and all applicable service bulletins. This engine has been overhauled to new factory fits & limits. Crankcase align bore certified, crankshaft polished standard size and dynamically balanced, camshaft replaced with new and connecting rods align bored. Cylinders replaced with factory new complete assemblies. Engine accessories were overhauled or exchanged as follows: Fuel system, starter, alternator, magnetos, new ignition harness, new spark turbocharger, turbo controller and wastegate. List of maintenance release tags and list of C/W ADs in back of logbook. Serviced engine with 50wt. Aeroshell non-det. For complete details concerning this overhaul, refer to W.O.#5283 on file at this overhaule Donald D. Mumford A&P523801911 © 1991 ASA

ENGINE S/N:518565 94.4 SMOH:000.0

FIREWALL FORWARD, INC. 5212 CESSNA DR. LOVELAND, CO. 80538 303-669-6185

DATE: 3-31-94 HOBBS: 721.6 ENGINE S/N: 518565 ENGINE TOTAL TIME: 1394.4 SMOH: 000.0 CONTINENTAL TSIO-520-WB BEECHCRAFT 58P N3871C ELITE SERIES ENGINE