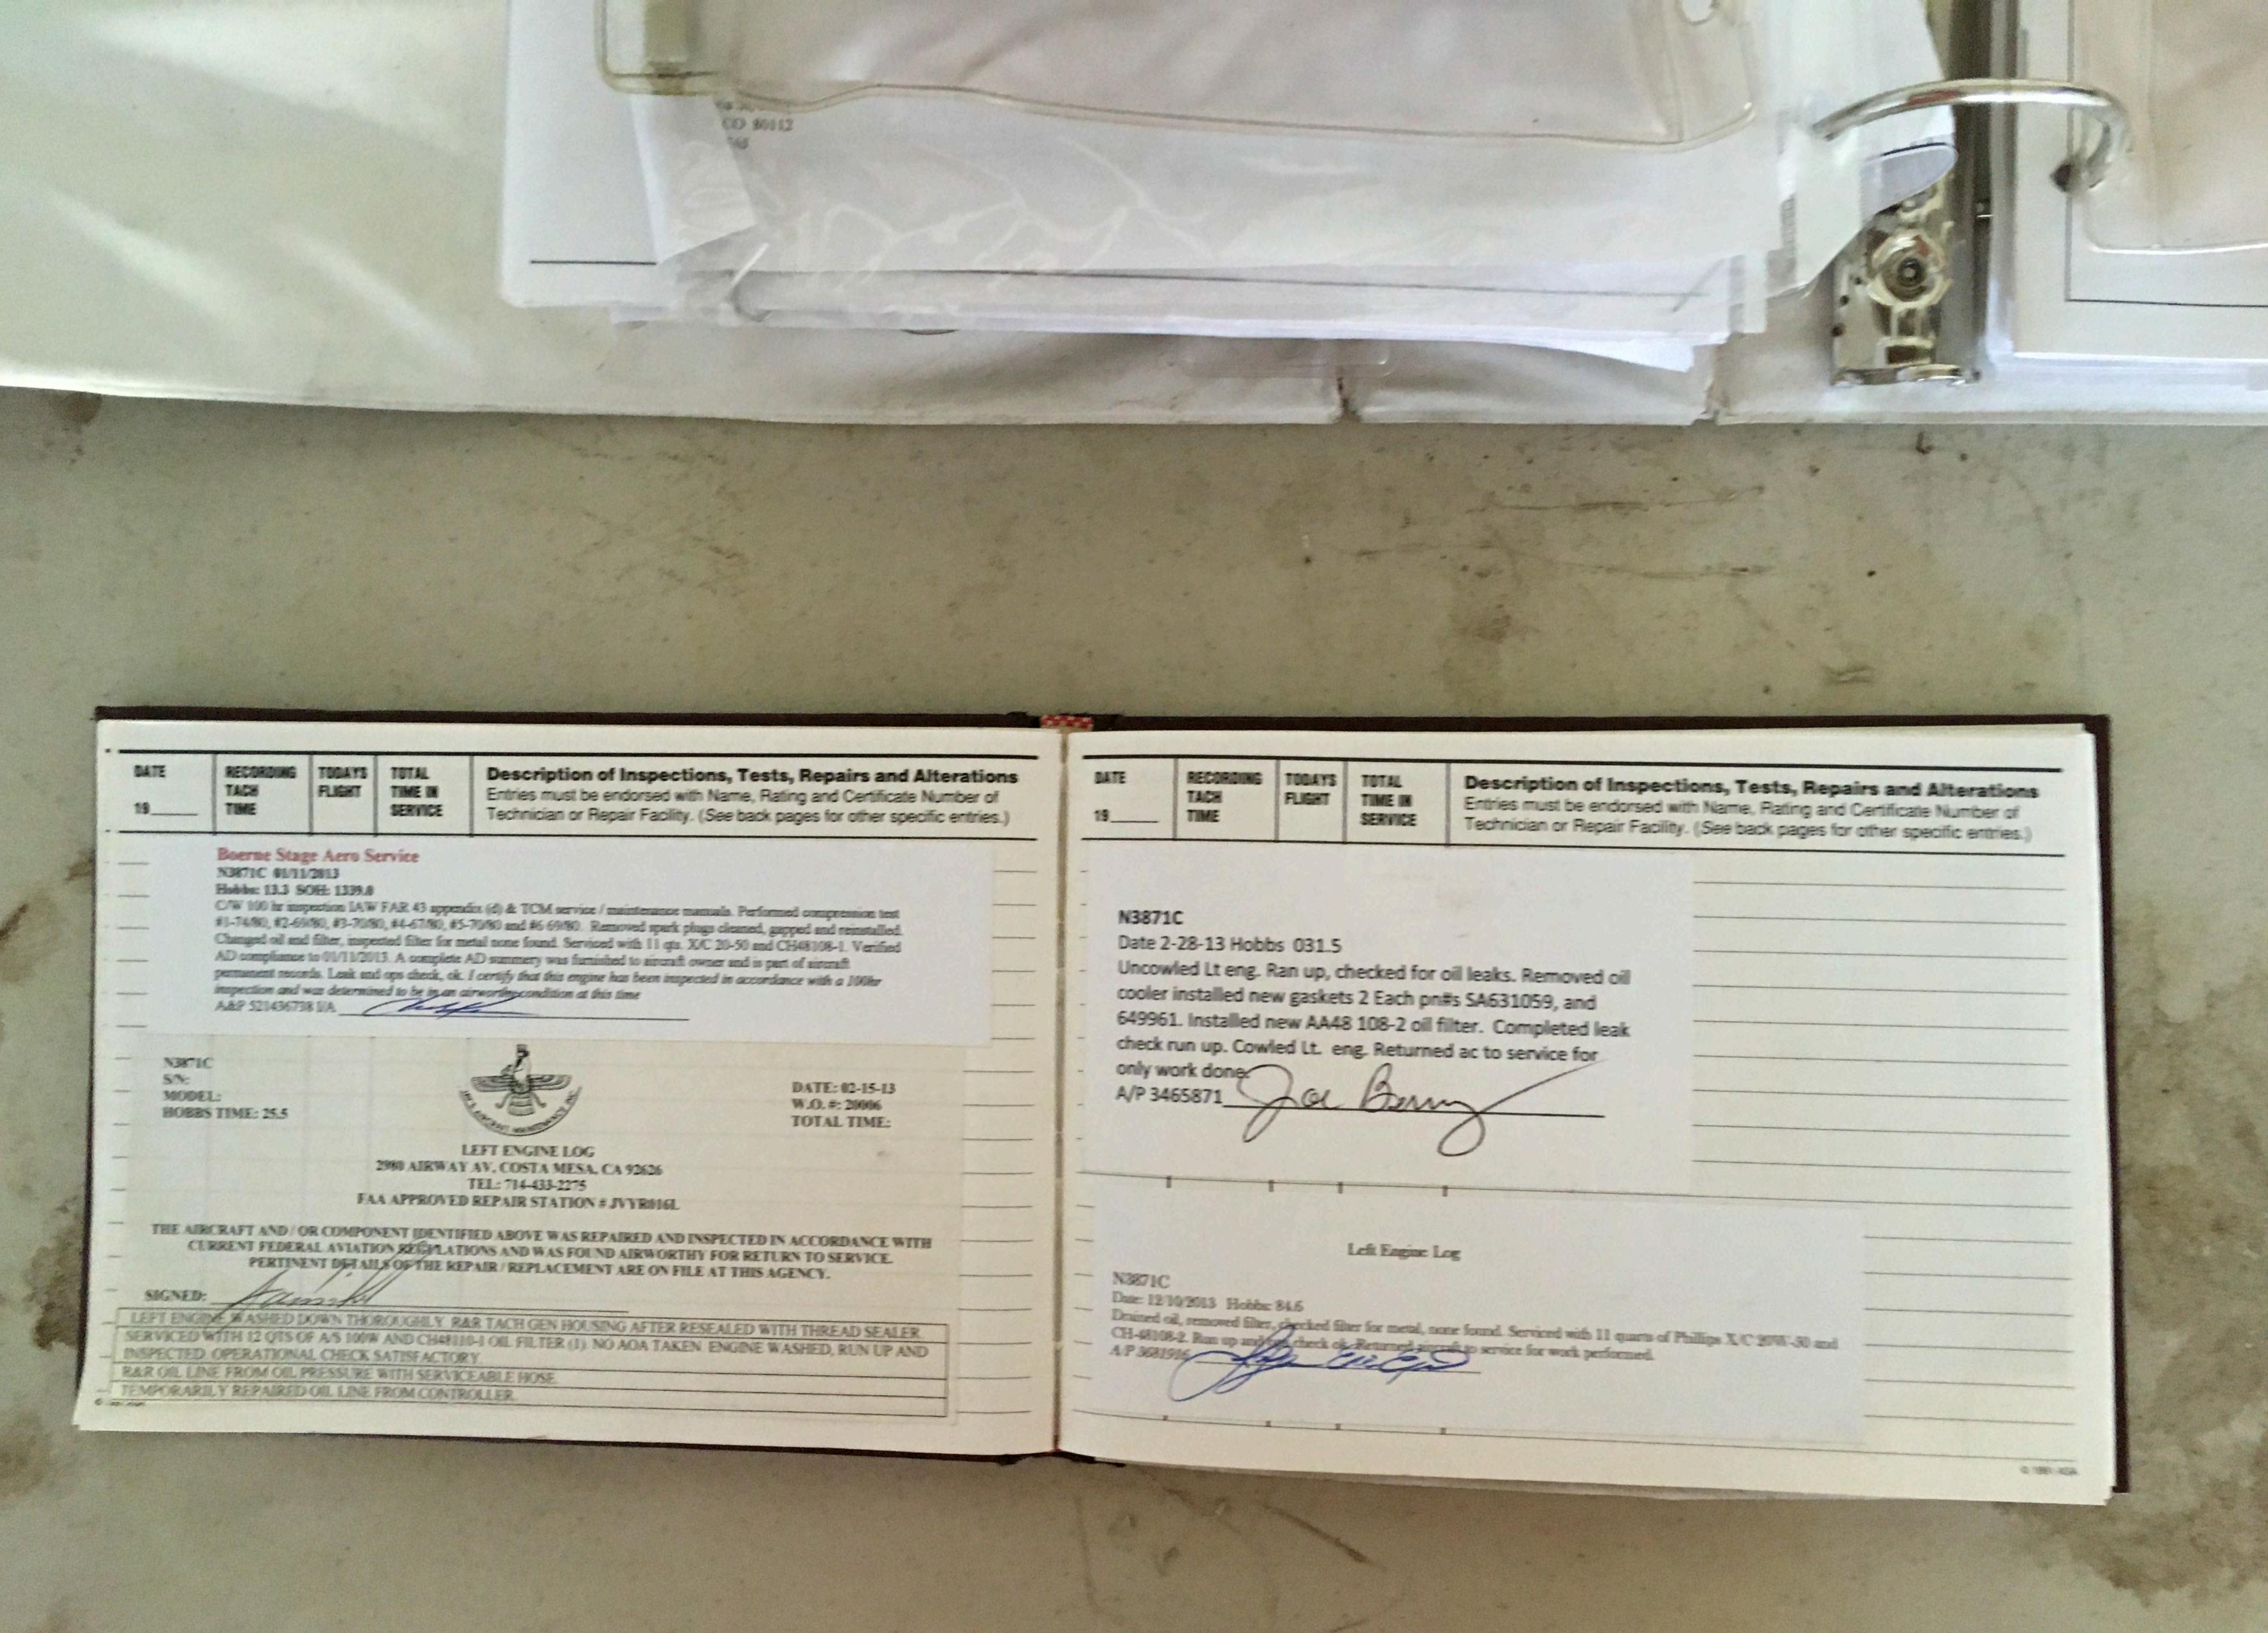

TEM SB#M91-8

Engine Record General Information

TE:3-31-94 HOBBS:721.6 ENGINE S/N:518565 ENGINE TOTAL TIME:1394.4 SMOH:000.0 NTINENTAL TSIO-520-WB BEECHCRAFT 58P N3871C ELITE SERIES ENGINE LEFT INSTALLATION ENGINE HAS BEEN ASSEMBLED AND BALANCED BY IREWALL FORWARD, INC LOVELAND, COLORADO

FIREWALL FORWARD, INC. 5212 CESSNA DR. LOVELAND, CO. 80538 303-669-6185

L. H. @ 1991 ASA

DATE RECORDING TODAYS TOTAL TACH FLIGHT TIME IN TIME SERVICE DATE: 3-31-94 HOBBS: 721.6 ENG ENGINE TOTAL TIME: 1394.4 ENGINE TOTAL DIVISIONE S/N:518565 CONTINENTAL TSIO-520-WB BEECHCRAFT 58P N3871C ELITE SERIES ENGINE LEFT INSTALLATION Completed engine major overhaul this date in accord-ance with Continental overhaul manual X30574A, parts manual X30580A and all applicable service bulletins. This engine has been overhauled to new factory fits & limits. Crankcase align bore certified, crankshaft polished standard size and dynamically balanced, camshaft replaced with new and connecting rods align bored. Cylinders replaced with factory new complete assemblies. Engine accessories were overhauled or exchanged as follows: Fuel system, starter, alternator, magnetos, new ignition harness, new spark turbocharger, turbo controller and wastegate. List of maintenance release tags and list of C/W ADs in back of logbook. Serviced engine with 50wt. Aeroshell non-det. For complete details concerning this overhaul, refer to W.O.#5283 on file at this overhaule Donald D. Mumford A&P523801911 © 1991 ASA

ENGINE S/N:518565 94.4 SMOH:000.0

FIREWALL FORWARD, INC. 5212 CESSNA DR. LOVELAND, CO. 80538 303-669-6185

DATE: 3-31-94 HOBBS: 721.6 ENGINE S/N: 518565 ENGINE TOTAL TIME: 1394.4 SMOH: 000.0 CONTINENTAL TSIO-520-WB BEECHCRAFT 58P N3871C ELITE SERIES ENGINE