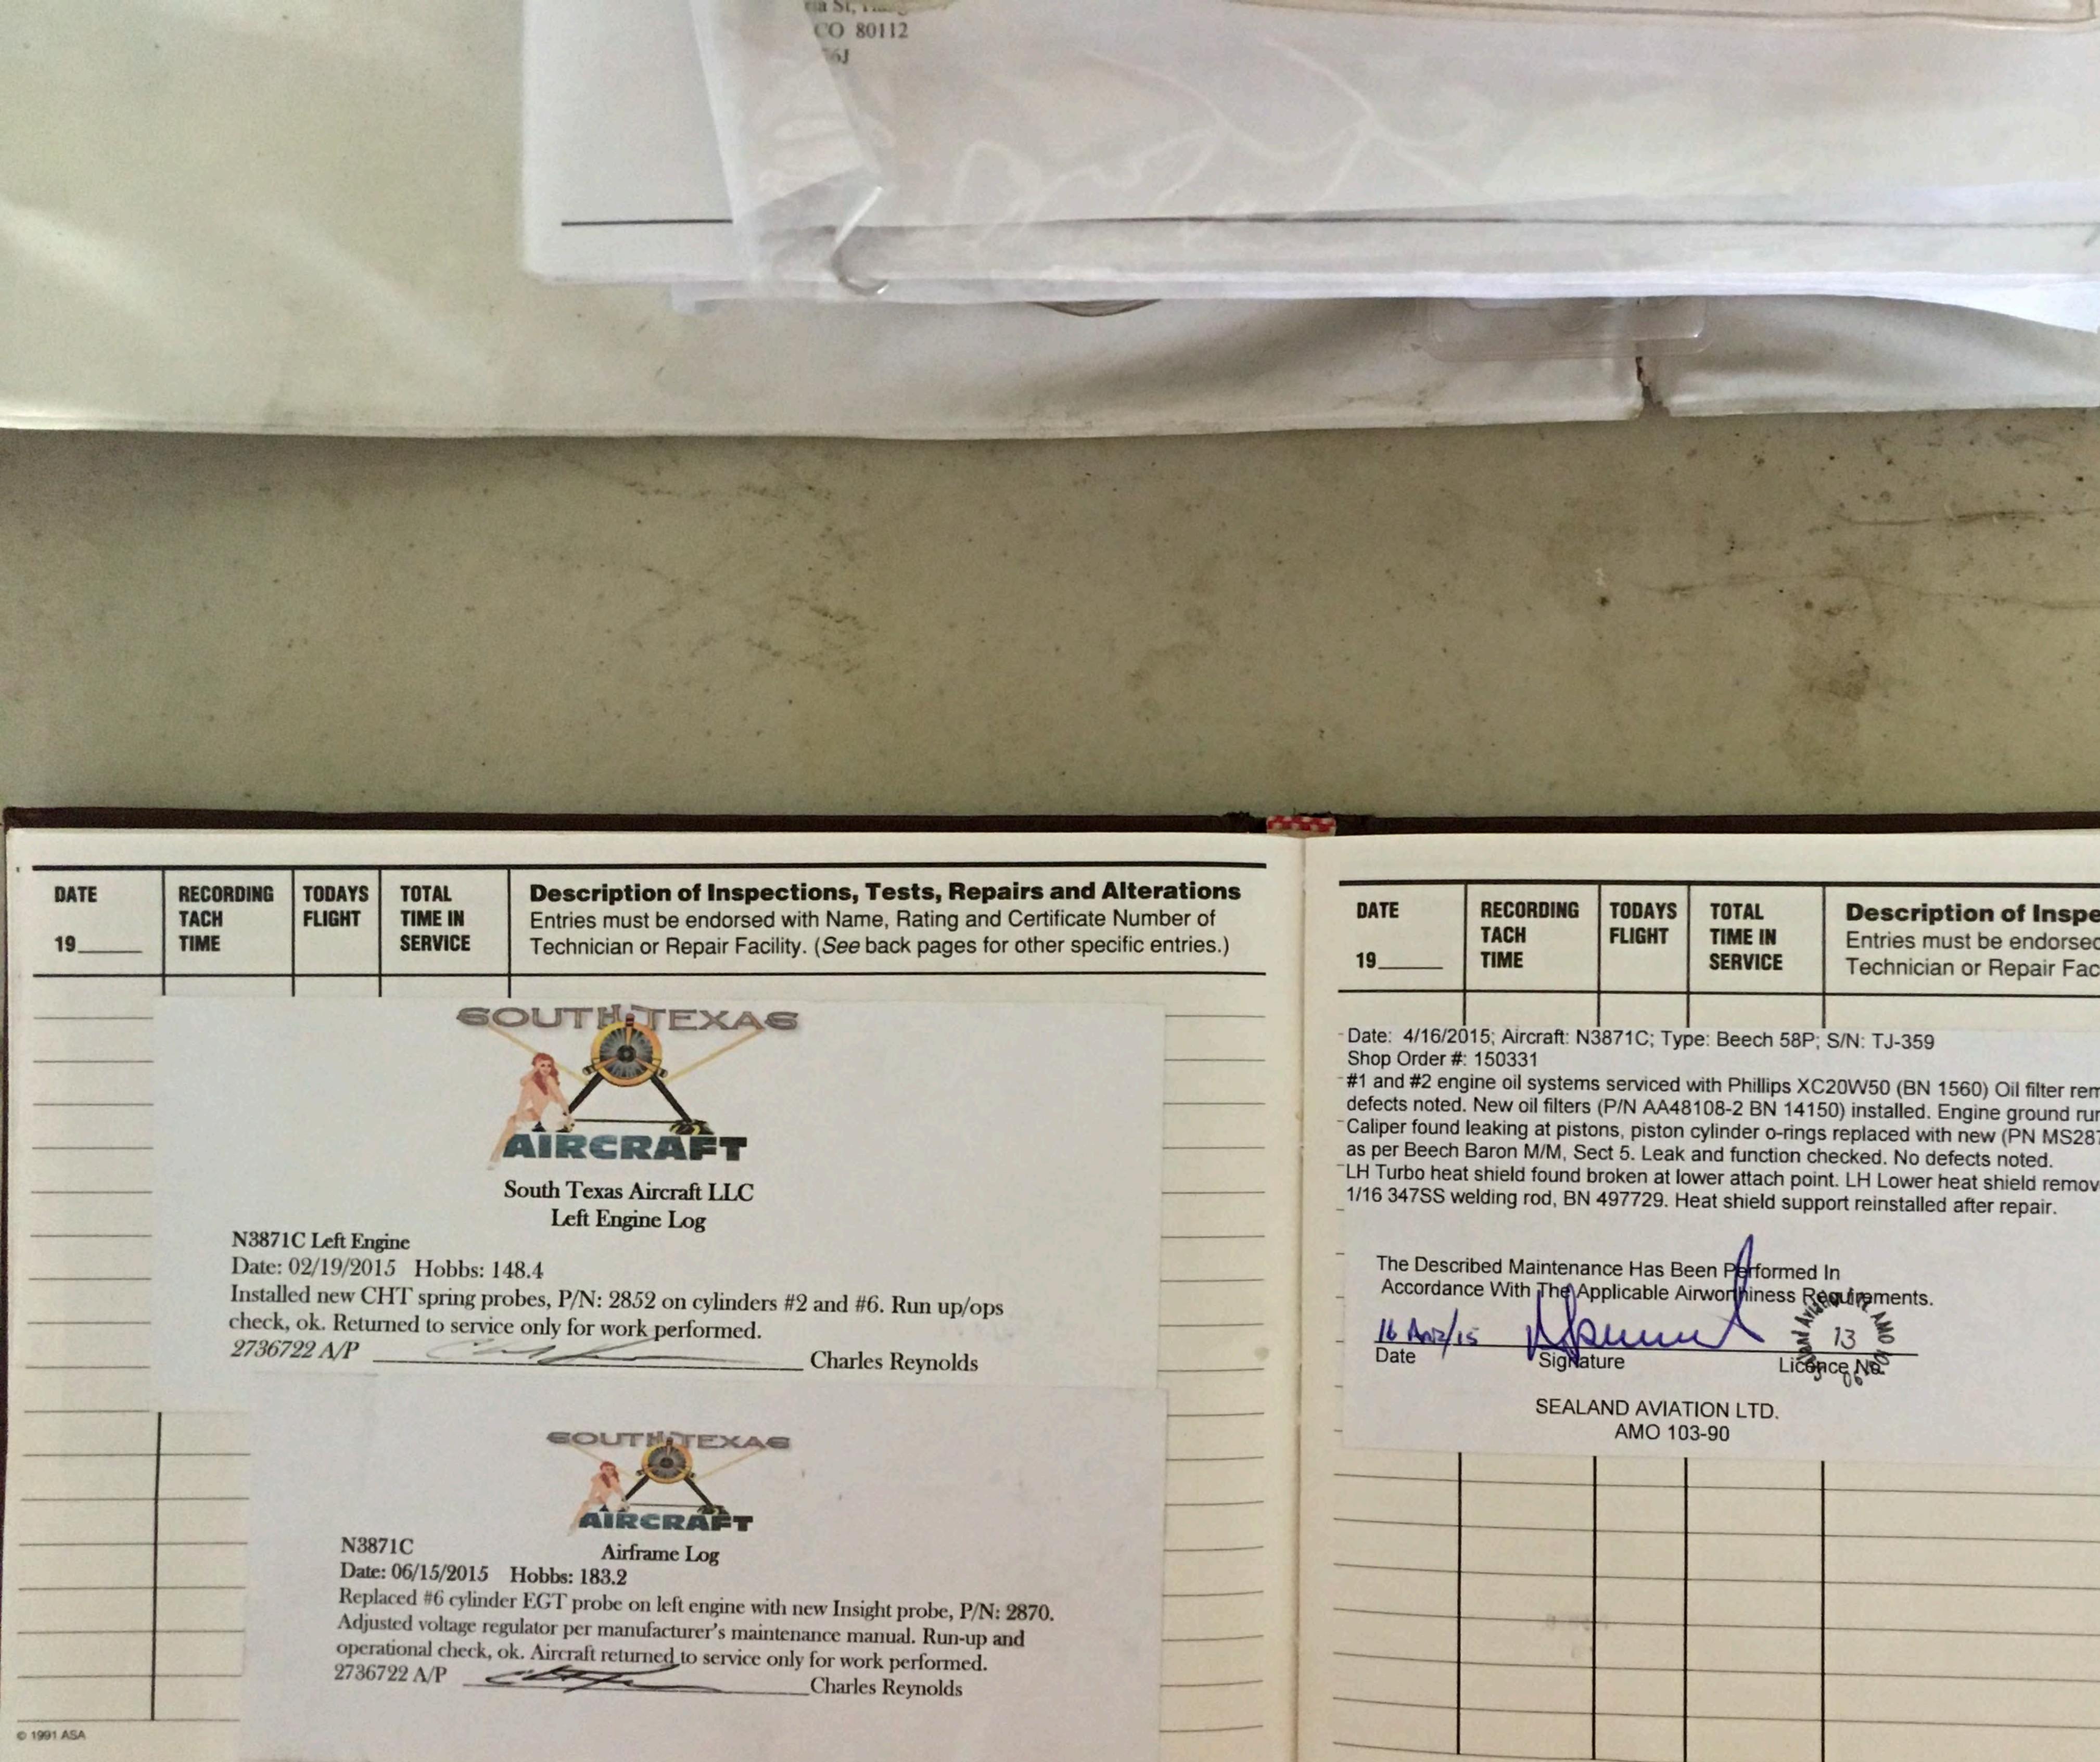

TIA DULL CO 80112 **Description of Inspections, Tests, Repairs and Alterations** Entries must be endorsed with Name, Rating and Certificate Number of DATE RECORDING TODAYS TOTAL FLIGHT TACH

Technician or Repair Facility. (See back pages for other specific entries.)