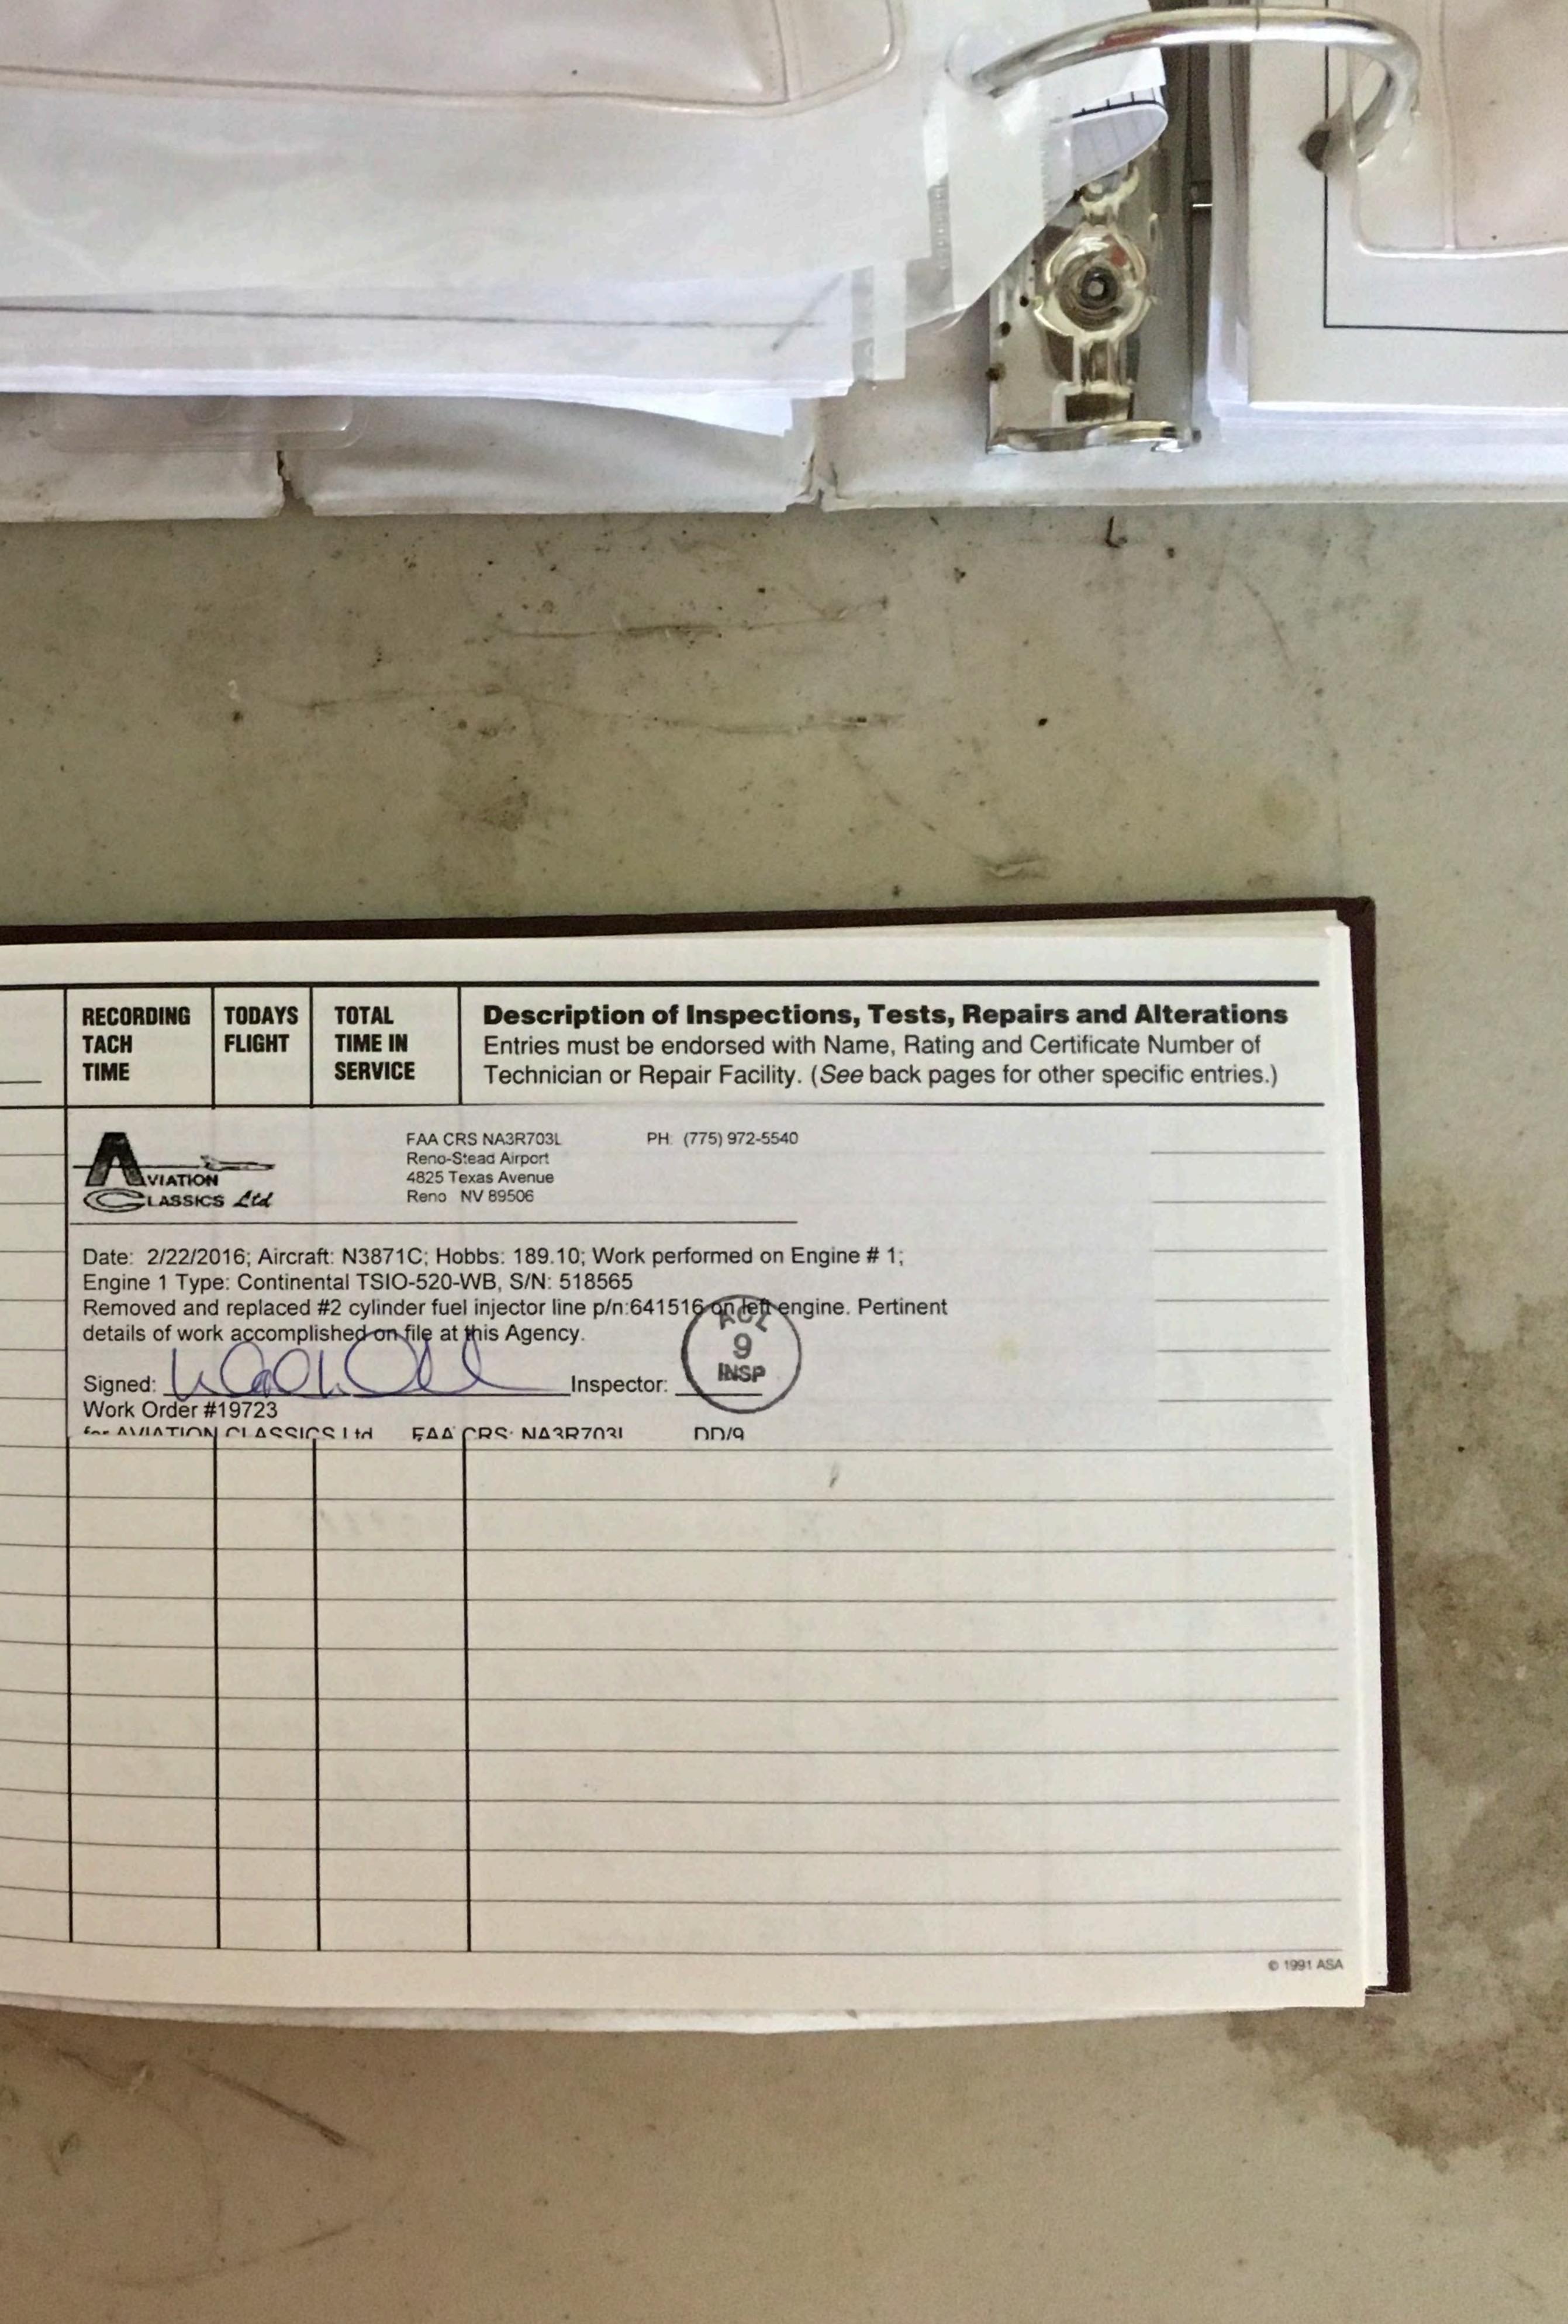

TEM SB#M91-8

Engine Record General Information

TE:3-31-94 HOBBS:721.6 ENGINE S/N:518565 ENGINE TOTAL TIME:1394.4 SMOH:000.0 NTINENTAL TSIO-520-WB BEECHCRAFT 58P N3871C ELITE SERIES ENGINE LEFT INSTALLATION ENGINE HAS BEEN ASSEMBLED AND BALANCED BY IREWALL FORWARD, INC LOVELAND, COLORADO

FIREWALL FORWARD, INC. 5212 CESSNA DR. LOVELAND, CO. 80538 303-669-6185

L. H. @ 1991 ASA

DATE RECORDING TODAYS TOTAL TACH FLIGHT TIME IN TIME SERVICE DATE: 3-31-94 HOBBS: 721.6 ENG ENGINE TOTAL TIME: 1394.4 ENGINE TOTAL DIVISIONE S/N:518565 CONTINENTAL TSIO-520-WB BEECHCRAFT 58P N3871C ELITE SERIES ENGINE LEFT INSTALLATION Completed engine major overhaul this date in accord-ance with Continental overhaul manual X30574A, parts manual X30580A and all applicable service bulletins. This engine has been overhauled to new factory fits & limits. Crankcase align bore certified, crankshaft polished standard size and dynamically balanced, camshaft replaced with new and connecting rods align bored. Cylinders replaced with factory new complete assemblies. Engine accessories were overhauled or exchanged as follows: Fuel system, starter, alternator, magnetos, new ignition harness, new spark turbocharger, turbo controller and wastegate. List of maintenance release tags and list of C/W ADs in back of logbook. Serviced engine with 50wt. Aeroshell non-det. For complete details concerning this overhaul, refer to W.O.#5283 on file at this overhaule Donald D. Mumford A&P523801911 © 1991 ASA

ENGINE S/N:518565 94.4 SMOH:000.0

FIREWALL FORWARD, INC. 5212 CESSNA DR. LOVELAND, CO. 80538 303-669-6185

DATE: 3-31-94 HOBBS: 721.6 ENGINE S/N: 518565 ENGINE TOTAL TIME: 1394.4 SMOH: 000.0 CONTINENTAL TSIO-520-WB BEECHCRAFT 58P N3871C ELITE SERIES ENGINE